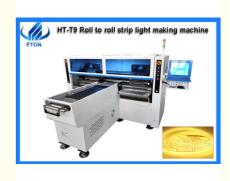

#### LED Tube Light Making Machine HT-F9 High Speed Pick and Place Machine

#### **HT-F9** Features

- w High-end magnetic linear motor + Panasonic Servo Motor
- w 64 heads, 64 feeder stations
- w Group to pick and group to mount
- w Vision alignment, Mark Correction
- w Capacity can Reach 200000 CPH

#### **HT-F9** Application

HT-F9 is a very high speed pick and place machine. It's specialized for big quantity production of LED tube light, panel light, strip light.

HT-F9 is for double module, consisting of two modules interact to mount around, each module can be installed nozzle 32, part A or part B can be mounted separately or synchronously.