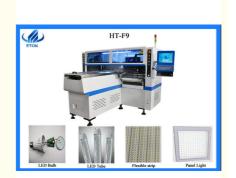

# 0.02mm 6KW 200K CPH LED Strip Chip Mounter HT-F9

### LED Strip Light Chip Mounter Machine HT-F9 SMT LED Production Line

In order to meet the rapid development of the lighting industry market demand, research and development a high speed placement machine HT-F9. HT-F9 is a high tech special pick and place machine of Eton company. This machine designed for LED tube, panel, strip PCB boards. Using the Eton first group taking and group picking patent technology, a very high speed LED pick and place machine.

#### HT-F9 Features

- w High-end magnetic linear motor + Panasonic Servo Motor
- w 64 heads, 64 feeder stations
- w Group to pick and group to mount
- w Vision alignment, Mark Correction
- w Capacity can Reach 200000 CPH

#### HT-F9 Main parameters

| Dimension              | L*W*H 2700*2285*1550MM                                 |
|------------------------|--------------------------------------------------------|
| Weight                 | 1400kg                                                 |
| Mounting Heads         | 64 Heads                                               |
| No. of Feeder Stations | 64 Stations                                            |
| Components             | LED, capacitors, resistors, bridge rectifiers.         |
| Mounting Speed         | 200000 CPH                                             |
| PCB Size               | Max:1200*330MM Min:100*100MM                           |
| Power                  | 380V 50Hz                                              |
| X.Y Axis Driving       | High-end magnetic linear motor + Panasonic servo motor |