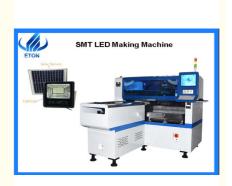

# LED Panel Smt 4KW 45000cph Pick And Place Machine CCC

## **Product Specification**

• Module: HT-E8S

Name: Pick And Place Machine

Weight: 1700 Kg
 Power: 380AC 50HZ
 Feeders: 36 Pcs
 Nozzles: 12 Pcs

Highlight: 4KW Pick And Place Machine,
 45000cph Pick And Place Machine,

### Panel light making machine

Panel light led making machine, smt pick and place machine function is pick components and then mount ion the pcb. Here is

the machine parameter:

Dimension:2550\*1650\*1550 mm

Weight:1700 kg Speed:45000 cph

PCB Size: max size:1200\*350mm

Power: 380AC 50HZ Power consumption:4 KW

Feeding way: Electrical feeder with double motor

**Products show** 

E8S is very multifunctional machine, suitable for many kind of led lightings and electrical board, there is the products show: