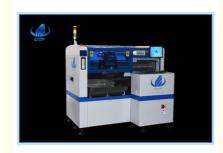

# 20 Head 80000CPH 1650MM Length LED Mounting Machine HT-E5D

## **Product Specification**

Length: 1650MMWidth: 2000MMHeigth: 1550MMHead: 20

Name: Pick And Place Machine

Feeder Stations: 70Weight: 2800KGCapacity: 80000CPH

Highlight: 20 Head LED Mounting Machine,
1650MM Length LED Mounting Machine,

#### Good Speed Multi-functional LED Mounting Machine Pick and Place Machine HT-E5D