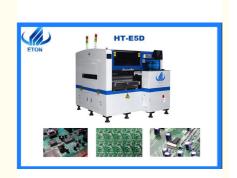

# 20 Head 80000CPH 1650MM Length LED Mounting Machine HT-E5D

## **Product Specification**

Length: 1650MMWidth: 2000MMHeigth: 1550MMHead: 20

Name: Pick And Place Machine

Feeder Stations: 70Weight: 2800KGCapacity: 80000CPH

Highlight: 20 Head LED Mounting Machine,
1650MM Length LED Mounting Machine,

#### Good Speed Multi-functional LED Mounting Machine Pick and Place Machine HT-E5D