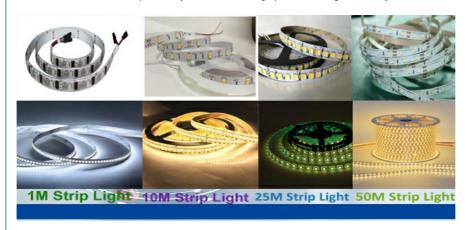

## Roll To Roll Long Strip Light Making Machine HT-T9 SMT Production Line

## The function of HT-T9

HT-T9 SMT pick and place machine is for 5 meters, 50 meters and any length of wire board, disposable mount. Apply to LED soft lamp manufacturer. HT-T9 achieving any length PCB uninterrupted pasted on. This mode is 5M,50M etc. And it's identified the correct position by camera. So it's high precision and good stability.