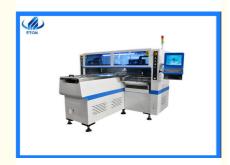

## What is pick and place machine?

Mounter: "Surface Mount System" (Surface Mount System) In the production line, it is configured after the glue dispenser or screen printer, and is a device that accurately places surface mount components on the PCB pads by moving the placement head. Divided into two kinds of manual and automatic.

## The function of HT-T9

HT-T9 SMT pick and place machine is for 5 meters, 50 meters and any length of wire board, disposable mount. Apply to LED soft lamp manufacturer. HT-T9 achieving any length PCB uninterrupted pasted on. This mode is 5M,50M etc. And it's identified the correct position by camera. So it's high precision and good stability.