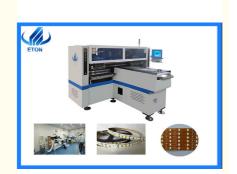

# 200K CPH 250MM PCB Strip Making Machine 68 Heads HT-T9

# **Product Specification**

Product: Pick And Place Machine
Dimension: 3100\*2300\*1550MM

• Weight: 1700KG

• PCB Size: 250MM\*Any Length

Components:
 LED, Resistor, Capacitor, Bridge Rectifiers

Heads: 68Feeder Stations: 68

• Speed: 200K CPH

Highlight: 200K CPH Strip Making Machine,
 250MM PCB Strip Making Machine,

68 Heads Light Making Machine

## The function of HT-T9

HT-T9 SMT pick and place machine is for 5 meters, 50 meters and any length of wire board, disposable mount. Apply to LED soft lamp manufacturer. HT-T9 achieving any length PCB uninterrupted pasted on. This mode is 5M,50M etc. And it's identified the correct position by camera. So it's high precision and good stability.