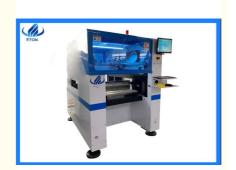

# RT-1 380AC 50Hz 4kw Pick and Place Machine 1700MM Length

#### SMT Pick and Place Machine RT-1 LED Light Making Machine

#### The features of RT-1

A new model pick and place machine of Eton company.

Designed for different types of PCB boards. Using newest high magnetic linear motor, so the speed and accuracy is better than normalmulti-functional machines.

Can meet 0402 components, Max mounting height can be 36MM.

Suitable for various types of drives, power supplies, circuit boards, lenses, linear bulbs, home appliance control panels, etc.

A module machine so you can put this kind of machine in series for saving cost and increasing production(For the products with lots of materials).