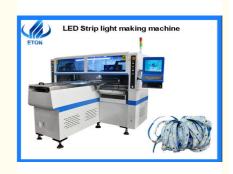

# 1.2m Pcb 200000cph SMD Mounting Machine For Led Lighting

# **Product Specification**

- Name:
- Module:
- Speed:
- Apply:
- Components:
- Dimension:
- Highlight:

| Pick And Place Machine                          |
|-------------------------------------------------|
| HT-F9                                           |
| 200000cph                                       |
| Led Strip Light/panel Light/Tube Light          |
| LED, Resistor,capacitor,IC,shaped<br>Components |
| 2700*2300*1550 Mm                               |
|                                                 |

1.2m Pcb SMD Mounting Machine, 200000cph SMD Mounting Machine, 68 Feeders Led Lighting Mounter

## PCB Pick and place machine for strip and panel light