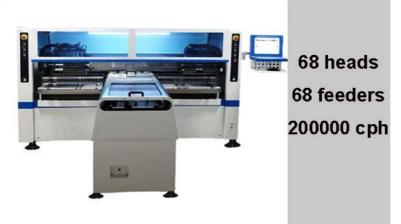

#### Automatic SMD machines

F9 is one of our pick and place machine module, it is very fast speed, can reach 200000 cph with 68 feeders and 68 nozzles. Much power and high precision with Magnetic linear motor control.

Dual arm four modules , 17 nozzles for each mounting part, part A/part B/part C/part D can be mounted separately or synchronously.