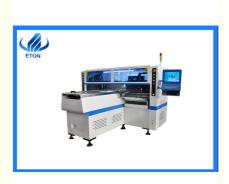

# SIRA 250MM PCB 200K CPH LED Strip Mounting Machine HT-T9

## **Basic Information**

- Place of Origin:
- Brand Name:
- Certification:
- Model Number:
- Minimum Order Quantity:
- Price:
- Packaging Details:
- Delivery Time:
- Payment Terms: T/T
- Supply Ability:



# **Product Specification**

• Product: Pick And Place Machine 3100\*2300\*1550MM • Dimension: 1700KG • Weight: • PCB Size: 250MM\*Any Length • Components: LED, Resistor, Capacitor, Bridge Rectifiers 68 • Heads: 68 • Feeder Stations: 200K CPH • Speed: • Highlight: 250MM PCB LED Strip Mounting Machine, 200K CPH LED Strip Mounting Machine, SIRA LED Strip Mounter

China

ETON

HT-T9

30 Days

1

CE,CCC,SIRA

USD 95000~100000

100 Sets per Month

Customized wooden box



## More Images



## **Product Description**

#### High Speed LED Strip Light Mounting Machine HT-T9 Roll to Roll Strip Light

#### What is pick and place machine?

Mounter: "Surface Mount System" (Surface Mount System) In the production line, it is configured after the glue dispenser or screen printer, and is a device that accurately places surface mount components on the PCB pads by moving the placement head. Divided into two kinds of manual and automatic.

### The function of HT-T9

HT-T9 SMT pick and place machine is for 5 meters, 50 meters and any length of wire board, disposable mount. Apply to LED soft lamp manufacturer. HT-T9 achieving any length PCB uninterrupted pasted on. This mode is 5M,50M etc. And it's identified the correct position by camera. So it's high precision and go