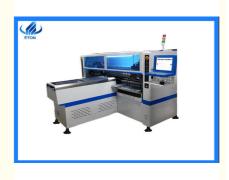

# SIRA 250MM PCB 200K CPH LED Strip Mounting Machine HT-T9

# **Product Specification**

• Product: Pick And Place Machine 3100\*2300\*1550MM • Dimension: 1700KG • Weight: • PCB Size: 250MM\*Any Length • Components: LED, Resistor, Capacitor, Bridge Rectifiers 68 • Heads: 68 • Feeder Stations: 200K CPH • Speed: • Highlight: 250MM PCB LED Strip Mounting Machine, 200K CPH LED Strip Mounting Machine, SIRA LED Strip Mounter

### The function of HT-T9

HT-T9 SMT pick and place machine is for 5 meters, 50 meters and any length of wire board, disposable mount. Apply to LED soft lamp manufacturer. HT-T9 achieving any length PCB uninterrupted pasted on. This mode is 5M,50M etc. And it's identified the correct position by camera. So it's high precision and good stability.