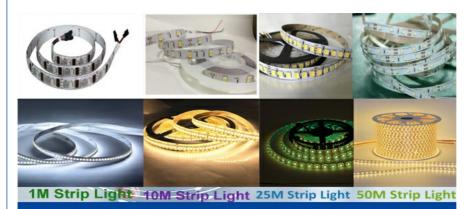

### The function of HT-T9

HT-T9 SMT pick and place machine is for 5 meters, 50 meters and any length of wire board, disposable mount. Apply to LED soft lamp manufacturer. HT-T9 achieving any length PCB uninterrupted pasted on. This mode is 5M,50M etc. And it's identified the correct position by camera. So it's high precision and good stability.