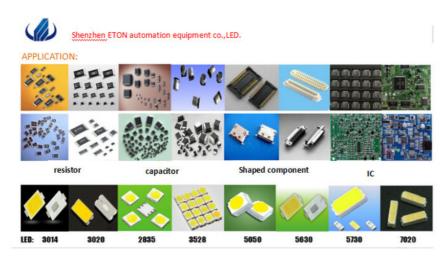

#### **HT-E8D Main parameters**

| Dimension              | L*W*H 310*2250*1650MM                                   |
|------------------------|---------------------------------------------------------|
| Weight                 | 2000kg                                                  |
| Mounting Heads         | 16 Heads                                                |
| No. of Feeder Stations | 80 Stations                                             |
| Components             | LED, capacitors, resistors, shaped components, IC, etc. |
| Mounting Speed         | 80000 CPH                                               |
| Components Size        | Max:18MM Min:0402                                       |
| Power                  | 380V 50Hz                                               |
| X.Y Axis Driving       | High-end magnetic Linear motor + servo motor            |

## **LED Application**

With the developement of economic, LED lighting has a big developement. It surrounded people. Where there is people there is light. So there are big markets on the LED lights. Like commerciallighting, home lighting, street lighting etc.