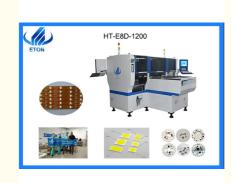

# LED Driver 8KW CCC 80000CPH LED Driver SMT Machine 24 Heads

# **Product Specification**

Length: 3150MM
Width: 2900MM
Height: 1900MM
Weight: 2500KG
Power: 380AC 50Hz

Power Consumption: 8KWHeads: 24Feeder Stations: 48

• Highlight: 80000CPH LED Driver SMT Machine,

8KW LED Driver SMT Machine, CCC Pick And Place LED Machine

#### **HT-E8D Main parameters**

| Dimension              | L*W*H 310*2250*1650MM                                   |
|------------------------|---------------------------------------------------------|
| Weight                 | 2000kg                                                  |
| Mounting Heads         | 16 Heads                                                |
| No. of Feeder Stations | 80 Stations                                             |
| Components             | LED, capacitors, resistors, shaped components, IC, etc. |
| Mounting Speed         | 80000 CPH                                               |
| Components Size        | Max:18MM Min:0402                                       |
| Power                  | 380V 50Hz                                               |
| X.Y Axis Driving       | High-end magnetic Linear motor + servo motor            |