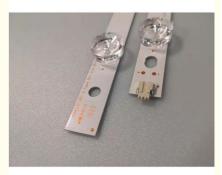

## The function of HT-T9

HT-T9 SMT pick and place machine is for 5 meters, 50 meters and any length of wire board, disposable mount. Apply to LED soft lamp manufacturer. HT-T9 achieving any length PCB uninterrupted pasted on. This mode is 5M,50M etc. And it's identified the correct position by camera. So it's high precision and good stability.