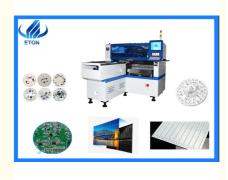

# LED Lens CCC 200K CPH SIRA SMT Mounting Machine HT-E8S

# **Product Specification**

• Product: Pick And Place Machine 3100\*2300\*1550MM • Dimension: 1700KG • Weight: • PCB Size: 250MM\*Any Length • Components: LED, Resistor, Capacitor, Bridge Rectifiers 68 • Heads: 68 • Feeder Stations: 200K CPH • Speed: • Highlight: SIRA SMT Mounting Machine, 200K CPH SMT Mounting Machine, **CCC Automatic Pick and Place Machine** 

#### LED Lens SMT Mounting Machine HT-E8S Automatic Pick and Place Machine

## What is pick and place machine?

Mounter: "Surface Mount System" (Surface Mount System) In the production line, it is configured after the glue dispenser or screen printer, and is a device that accurately places surface mount components on the PCB pads by moving the placement head. Divided into two kinds of manual and automatic.