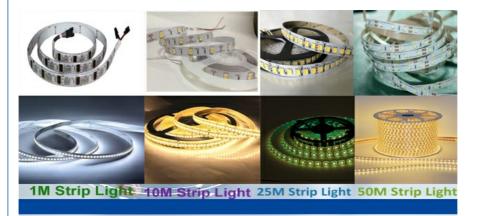

## The function of HT-T9

HT-T9 SMT pick and place machine is for 5 meters, 50 meters and any length of wire board, disposable mount. Apply to LED soft lamp manufacturer. HT-T9 achieving any length PCB uninterrupted pasted on. This mode is 5M,50M etc. And it's identified the correct position by camera. So it's high precision and good stability.