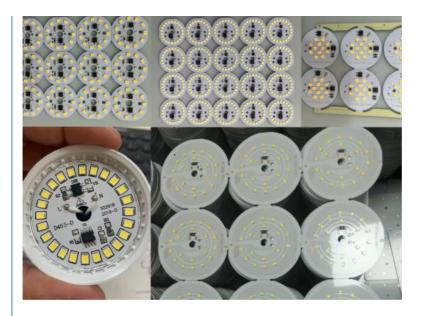

#### Different type of DOB PCBA

The PCBA of Linear bulbs

RT-1 SMT line not only suitable for DOB and bulb, but also suitable for many other products.