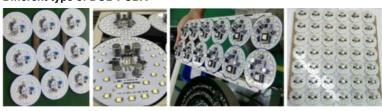

#### Different type of DOB PCBA

The PCBA of Linear bulbs

RT-1 SMT line not only suitable for DOB and bulb, but also suitable for many other products.