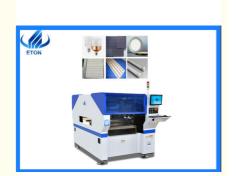

# SMT 8 Heads 4kw 45000CPH Pick and Place Machine 6mm PCB

### **Product Specification**

• Length\*Width\*Height: 1104\*1584\*1655mm

Total Weight: 950kg
No.of Feeders Station: 32 PCS
No.of Nozzles: 10 PCS

 Feeding Way: Electric Feeder With Double Motor
 No.of Camera: 2 Sets Of Imported Camera
 Highlight: 45000CPH Pick and Place Machine, 4kw Pick and Place Machine, 6mm PCB LED Chip Mounter

## PCB SMT equipment ETON RT-1 SMT pick and place machine