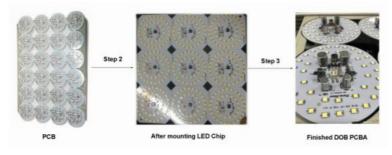

#### Main process of SMT Line for DOB manufacturing

Step one: Print Solder paste on PCB

Step two: Mounting LED chip and capacitor big components on PCB.

Step three: Heating solder paste with PCB to welding together the component with PCB.