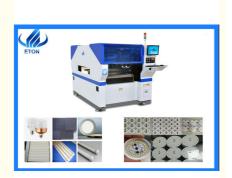

# 10 Heads RT-1 6kw 45000CPH SMT Led Chip Mounter 25mm Height

# **Product Specification**

No.of Feeders Station: 32 PCSNo.of Nozzles: 10 PCS

• Length\*Width\*Height: 1104\*1584\*1655mm

• Total Weight: 950kg

PCB Length Width: Max:400\*350mm Min:50\*50mm

• Mounting Speed: 45000 CPH

# PCB SMT equipment ETON RT-1 SMT pick and place machine

| Technical parameter     |                                                |
|-------------------------|------------------------------------------------|
| Length*Width*Height     | 1104*1584*1655mm                               |
| Total Weight            | 950kg                                          |
| PCB Length Width        | Max:400*350mm Min:50*50mm                      |
| Mounting Precision      | ±0.02mm ,Vision alignment,<br>Mark vision      |
| Mounting speed          | 45000 CPH                                      |
| Components              | LED,resistor,capacitors,shaped components,etc. |
| power/power consumption | 380AC,50Hz/ 6kw                                |
| No.of Feeders Station   | 32 PCS                                         |
| No.of nozzles           | 10 PCS                                         |
| Mounting Height         | <25mm                                          |