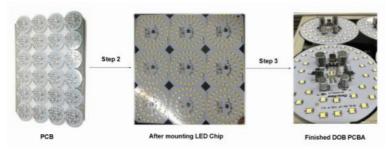

#### Main process of SMT Line for DOB manufacturing

Step one: Print Solder paste on PCB

Step two: Mounting LED chip and capacitor big components on PCB.

Step three: Heating solder paste with PCB to welding together the component with PCB.