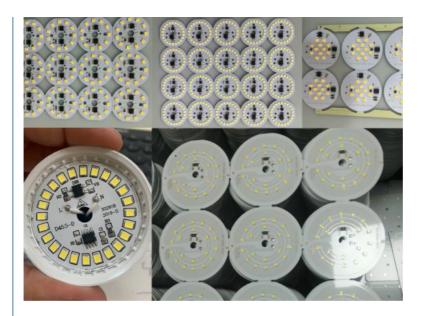

## Different type of DOB PCBA

The PCBA of Linear bulbs

RT-1 SMT line not only suitable for DOB and bulb, but also suitable for many other products.