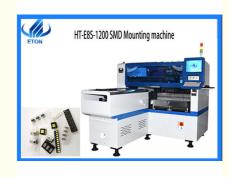

# SIRA 45000cph SMD Pick And Place Machine 24mm feeder

### **Product Specification**

- Name: • Warranty:
- PICK AND PLACE MACHINE
- Apply To:
- Material:
- Speed:
- Feeder Station:
- Highlight:
- 1 Year Led / Resistor/ IC/shaped Components
- Components/feeders/nozzles/pcb
  - 45000cph
- 28 Pcs
- 45000cph SMD Pick And Place Machine, SIRA SMD Pick And Place Machine, 24mm Feeder SMD SMT Mounter

#### Pick and place machine for smd

ETON Machine E8S is multifunctional, suitable for mounting led, resistor, IC, bridge rectifier, capacitor, etc. E8S total 12 heads, support 8mm/12mm/16mm/24mm feeder and vibrate plate . Theoretical speed is 45000 cph