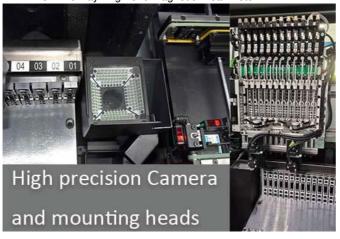

Machine application: LED TUBE/ PANEL/ LENS/BULB/STREET LIGHT/ DOWNLIGHT/ POWER DRIVER/LED DISPLAY/ETC.

MAX PCB Size: 1200\*300 mm

No. of camera: 4 sets (vision for the flight identification, mark correction)