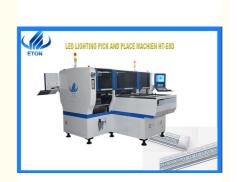

#### Pick and place machine parameters

ETON Pick and place machine HT-E8D is high speed with 24 heads and 90000cph.

Machine name: Pick and place machine Machine dimension: 3150\*2250\*1650mm

Machine Weight:2500 kg

Machine application: LED TUBE/ PANEL/ LENS/BULB/STREET LIGHT/ DOWNLIGHT/ POWER DRIVER/LED DISPLAY/ETC.

MAX PCB Size: 1200\*300 mm

No. of camera: 4 sets (vision for the flight identification, mark correction)