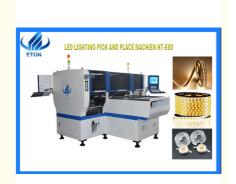

# **Product Specification**

Name: Smt Machine/smd Mounting Machine/pick

And Place Machine

• Module: HT-E8D

Components: Max Size 17mm
Speed: 90000cph
Warranty: 1 Year
Service: Free

• Highlight: 90000cph Smd Placement Machine,

### Features of E8D multifunctional pick and place machine

E8D is double module magnetic linear motor multifunctional pick and place machine. It suitable for mounting LED, capacitor, resistor, IC, shaped components, etc. The max PCB is 1200\*300mm, capacity can be reach 90000 chip per hour.

### **Application**

HT-E8D pick and place machine widely apply to Power driver, electrical board, Lens, linear bulb, household appliance, etc.