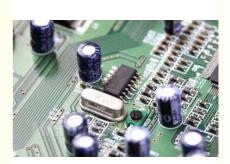

#### What is SMT?

SMT (Surface Mounted Technology) is abbreviated as SMT, Chinese meaning surface mount technology. It is currently the most popular technology and process in the electronic assembly industry. It is a type of surface-mounted components with no leads or short leads (abbreviated as SMC / SMD, referred to as chip components in Chinese) mounted on the surface of a printed circuit board (PCB) or other substrates. Circuit assembly technology for welding and assembly by reflow s oldering or dip soldering.