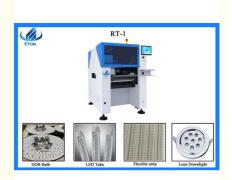

# 380AC 36MM Height 4kw SMD LED Mounting Machine RT-

# **Product Specification**

1700MM . Length: Width: 1584MM 1655MM . Heigth: 1000kg . Weight:

380AC 50Hz 4kw · Power:

• Components Space: 0.2mm Model: RT-1

Function: Multi-functional

• Highlight: 4kw SMD LED Mounting Machine,

### Multi-functional SMD LED Mounting Machine RT-1 LED Pick and Place Machine

#### The features of RT-1

A new model pick and place machine of Eton company.

Designed for different types of PCB boards. Using newest high magnetic linear

motor, so the speed and accuracy is better than normalmulti-functional machines.

Can meet 0402 components, Max mounting height can be 36MM.

Suitable for various types of drives, power supplies, circuit boards, lenses, linear bulbs, home appliance control panels, etc.

A module machine so you can put this kind of machine in series forsaving cost and increasing production(For the products with lots of materials).