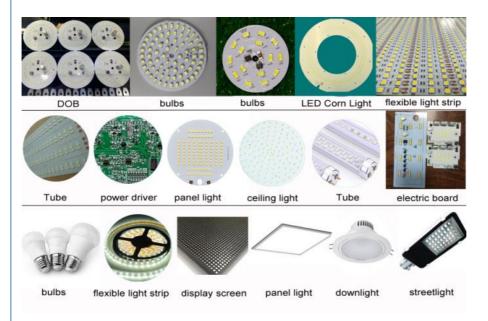

Can meet 0402 components, Max mounting height can be 36MM.

Suitable for various types of drives, power supplies, circuit boards, lenses, linear bulbs, home appliance control panels, etc.

A module machine so you can put this kind of machine in series forsaving cost and increasing production(For the products with lots of materials).