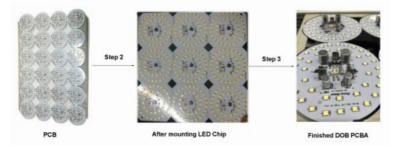

| 1104*1584*1655mm                               |
| Total Weight            | 950kg                                          |
| PCB Length Width        | Max:400*350mm Min:50*50mm                      |
| Mounting Precision      | ±0.02mm ,Vision alignment,<br>Mark vision      |
| Mounting speed          | 45000 CPH                                      |
| Components              | LED,resistor,capacitors,shaped components,etc. |
| power/power consumption | 380AC,50Hz/ 6kw                                |
| No.of Feeders Station   | 32 PCS                                         |
| No.of nozzles           | 10 PCS                                         |
| Mounting Height         | <25mm                                          |

#### Main process of SMT Line for DOB manufacturing



### Different type of DOB PCBA



#### The PCBA of Linear bulbs



#### **Our Services**

1. Q: Are you a trade company or a manufacturer?

We are an professional manufacturer specialized in SMT Machine, Pick and Place Machine, Reflow Oven, Screen Printer,

SMT Production Line and other SMT Products.

2. Q: What is your delivery date?

The delivery date is about 30 days upon the full payment.

3. Q: What is your payment terms?

100% payment before delivery

or 30% deposit in advance and the rest before shipment.

- 4. Q: How is the warranty?
- 1. Every machine will be checked carefully before shipping out. Buyers should check the package once receiving.
- 2. The complete machine has a warranty period of 12 months from delivery and lifetime maintenance service.
- 3. We will send our engin