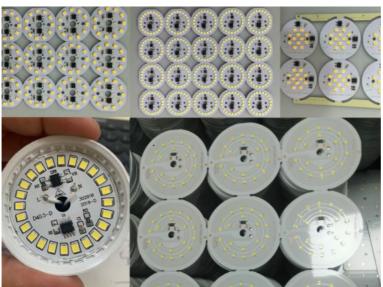

| 950kg                                          |
| PCB Length Width        | Max:400*350mm Min:50*50mm                      |
| Mounting Precision      | ±0.02mm ,Vision alignment,<br>Mark vision      |
| Mounting speed          | 45000 CPH                                      |
| Components              | LED,resistor,capacitors,shaped components,etc. |
| power/power consumption | 380AC,50Hz/ 6kw                                |
| No.of Feeders Station   | 32 PCS                                         |
| No.of nozzles           | 10 PCS                                         |
| Mounting Height         | <25mm                                          |

#### Main process of SMT Line for DOB manufacturing



### Different type of DOB PCBA



#### The PCBA of Linear bulbs



#### **Our Services**

1. Q: Are you a trade company or a manufacturer?

We are an professional manufacturer specialized in SMT Machine, Pick and Place Machine, Reflow Oven, Screen Printer,

SMT Production Line and other SMT Products.

2. Q: What is your delivery date?

The delivery date is about 30 days upon the full payment.

3. Q: What is your payment terms?

100% payment before delivery

or 30% deposit in advance and the rest before shipment.

- 4. Q: How is the warranty?
- 1. Every machine will be checked carefully before shipping out. Buyers should check the package once receiving.
- 2. The complete machine has a warranty period of 12 months from delivery and lifetime maintenance service.
- 3. We will send our engineer to install the machine and train your people for free.



0086