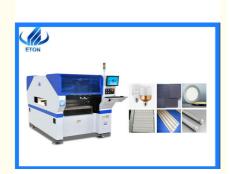

# LED Lens PCB 45000CPH SMT Pick And Place Machine 6kw 25mm Height

## **Product Specification**

Length\*Width\*Height: 1104\*1584\*1655mm

• Total Weight: 950kg

• PCB Length Width: Max:400\*350mm Min:50\*50mm

• Mounting Precision: ±0.02mm , Vision Alignment, Mark Vision

Mounting Speed: 45000 CPHNo.of Nozzles: 10 PCS

• Highlight: 45000CPH SMT Pick And Place Machine,

SMT Pick And Place Machine 6kw, 25mm Height LED PCB Mounter

# SMT professional LED pick and place machine smt chip shooter for pcb production line RT-1

| Technical parameter     |                                                |
|-------------------------|------------------------------------------------|
| Length*Width*Height     | 1104*1584*1655mm                               |
| Total Weight            | 950kg                                          |
| PCB Length Width        | Max:400*350mm Min:50*50mm                      |
| Mounting Precision      | ±0.02mm ,Vision alignment,<br>Mark vision      |
| Mounting speed          | 45000 CPH                                      |
| Components              | LED,resistor,capacitors,shaped components,etc. |
| power/power consumption | 380AC,50Hz/ 6kw                                |
| No.of Feeders Station   | 32 PCS                                         |
| No.of nozzles           | 10 PCS                                         |
| Mounting Height         | <25mm                                          |