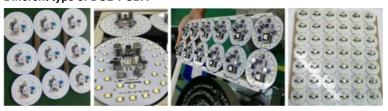

|
| Total Weight            | 950kg                                          |
| PCB Length Width        | Max:400*350mm Min:50*50mm                      |
| Mounting Precision      | ±0.02mm ,Vision alignment,<br>Mark vision      |
| Mounting speed          | 45000 CPH                                      |
| Components              | LED,resistor,capacitors,shaped components,etc. |
| power/power consumption | 380AC,50Hz/ 6kw                                |
| No.of Feeders Station   | 32 PCS                                         |
| No.of nozzles           | 10 PCS                                         |
| Mounting Height         | <25mm                                          |

#### Main process of SMT Line for DOB manufacturing



### Different type of DOB PCBA



#### The PCBA of Linear bulbs



#### **Our Services**

1. Q: Are you a trade company or a manufacturer?

We are an professional manufacturer specialized in SMT Machine, Pick and Place Machine, Reflow Oven, Screen Printer,

SMT Production Line and other SMT Products.

2. Q: What is your delivery date?

The delivery date is about 30 days upon the full payment.

3. Q: What is your payment terms?

100% payment before delivery

or 30% deposit in advance and the rest before shipment.

- 4. Q: How is the warranty?
- 1. Every machine will be checked carefully before shipping out. Buyers should check the package once receiving.
- 2. The complete machine has a warranty period of 12 months from delivery and lifetime maintenance service.
- 3. We will send our engineer to install the machine and tra