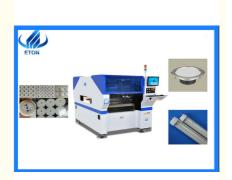

# SMT Lens Bulb 45000CPH 6kw Production Line Chip Shooter CCC

# **Product Specification**

No.of Feeders Station: 32 PCSNo.of Nozzles: 10 PCS

• Power/power Consumption: 380AC,50Hz/ 6kw

• Mounting Speed: 45000CPH

PCB Length Width: Max:400\*350mm Min:50\*50mm

• Mounting Precision: ±0.02mm ,Vision Alignment, Mark Vision

# SMT High Accuracy Lens Bulb Production Line Chip Shooter RT-1

| Technical parameter     |                                                |
|-------------------------|------------------------------------------------|
| Length*Width*Height     | 1104*1584*1655mm                               |
| Total Weight            | 950kg                                          |
| PCB Length Width        | Max:400*350mm Min:50*50mm                      |
| Mounting Precision      | ±0.02mm ,Vision alignment,<br>Mark vision      |
| Mounting speed          | 45000 CPH                                      |
| Components              | LED,resistor,capacitors,shaped components,etc. |
| power/power consumption | 380AC,50Hz/ 6kw                                |
| No.of Feeders Station   | 32 PCS                                         |
| No.of nozzles           | 10 PCS                                         |
| Mounting Height         | <25mm                                          |