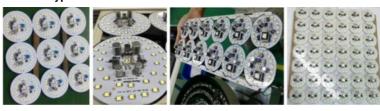

## Different type of DOB PCBA

The PCBA of Linear bulbs

RT-1 SMT line not only suitable for DOB and bulb, but also suitable for many other products. High-precision printing, the first pass in SMT production