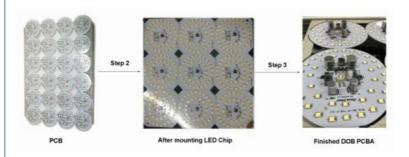

#### Main process of SMT Line for DOB manufacturing

## Different type of DOB PCBA

The PCBA of Linear bulbs

RT-1 SMT line not only suitable for DOB and bulb, but also suitable for many other products. High-precision printing, the first pass in SMT production