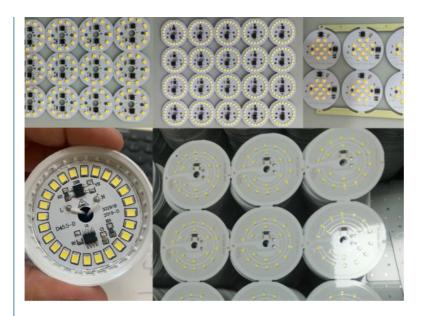

## Different type of DOB PCBA

The PCBA of Linear bulbs

RT-1 SMT line not only suitable for DOB and bulb, but also suitable for many other products. High-precision printing, the first pass in SMT production