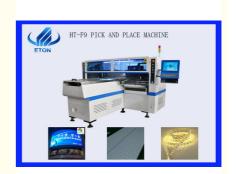

# LED SIRA 250000CPH Pick And Place Mounter 5mm Height

# **Product Specification**

Speed: 200000~250000CPHSize: 2700\*2300\*1550mm

Name: HT-F9 Pick And Place Machine

Weight: 1700kg
Warranty: 1 Year
Delivery: 15~30 Days

• Highlight: 250000CPH Pick And Place Mounter,

#### **Production introduce**

Our machine is very stable, the breakdown rate is less than 0.001. Machine is easy to operate, usually 3to 5 days training of operating is enough. The machine have 68 heads, four module. Very high speed, the speed is around 200000 to 250000 CPH. It is very suitable for tube, panel, flexible strip, ect.