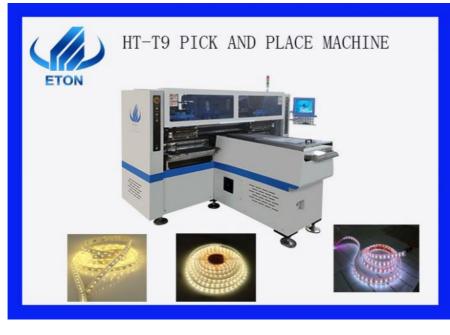

# Visual Camera 380AC SMT Pick And Place Machine 250000CPH 6KW

## **Product Specification**

- Name:
- Brand:
- Weight:
- Size:
- Warranty:
- Power:
- Highlight:
- 3100\*2300\*1500mm 1 Year 380AC 50Hz **380AC SMT Pick And Place Machine**,

HT-T9 Pick And Place Machine

SMT Pick And Place Machine 250000CPH, 6KW Visual Camera SMT Mounter

### **Product Features**

⇔High speed production of arbitrary flexible strip products.

 $\Leftrightarrow$  Available for 5M, 50M or any length of Flexible strip and Roll to Roll.

- ⇔ Calibration automatically precision, available for GRB
- ⇔Dual arm four modul,17 nozzles for each mounting part, part A or part B can be mounted separately or synchronously