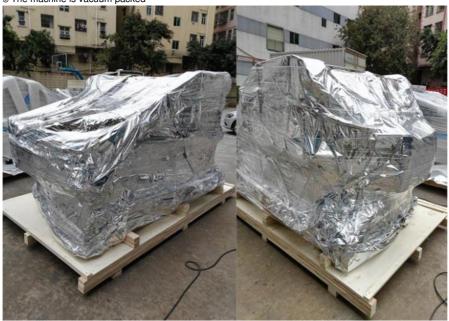

Packaging & Shipping • The machine is vacuum packed

⊚ The outer packing is in wooden cases

 ${\scriptstyle \odot}$  Our company supports land, sea and air transportation, We suggest that you ship the goods by sea.