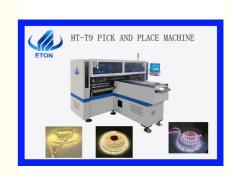

# Visual Camera 380AC SMT Pick And Place Machine 250000CPH 6KW

## **Product Specification**

- Name:
- Brand:
- Weight:
- Size:
- Warranty:
- Power:
- Highlight:
- 3100\*2300\*1500mm 1 Year 380AC 50Hz **380AC SMT Pick And Place Machine**,

HT-T9 Pick And Place Machine

SMT Pick And Place Machine 250000CPH, 6KW Visual Camera SMT Mounter

### **Product Features**

⇔High speed production of arbitrary flexible strip products.

 $\Leftrightarrow$  Available for 5M, 50M or any length of Flexible strip and Roll to Roll.

- ⇔ Calibration automatically precision, available for GRB
- ⇔Dual arm four modul,17 nozzles for each mounting part, part A or part B can be mounted separately or synchronously