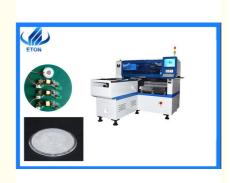

# 45000CPH 380AC Pick And Place Mounter With 12 Heads

# **Product Specification**

• Display: Touch Screen Monitor

Delivery: 15~30 Days
Power: 380AC 50Hz
Warranty: One Year
Brand: ETON
Weight: 1700kg

Highlight: 380AC Pick And Place Mounter,
 45000CPH Pick And Place Mounter,

#### Product Description

► Model: Single model
► Brand: ETON
► Name: HT-E8S-600
► Speed:45000CPH
► Warranty:1 year

#### **Mounting components**

LED, Capacitors, IC, Shaped components.

Stable products
Power driver, electric board, lens, linear bulb, household application, ect.