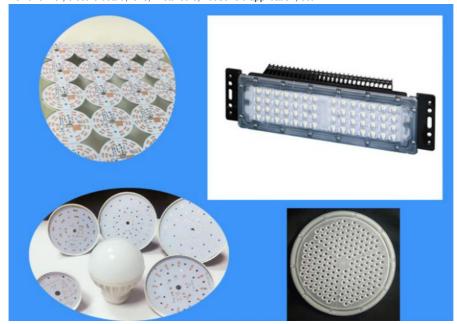

#### **Mounting components**

LED, Capacitors, IC, Shaped components.

Stable products
Power driver, electric board, lens, linear bulb, household application, ect.