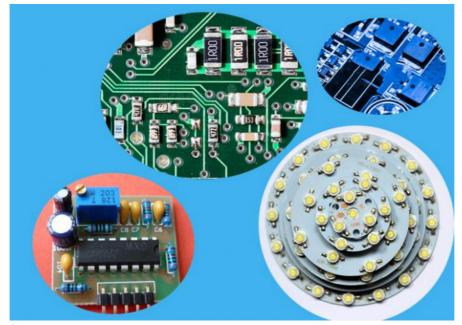

#### **Mounting components**

LED, Capacitors, IC, Shaped components.

Stable products
Power driver, electric board, lens, linear bulb, household application, ect.