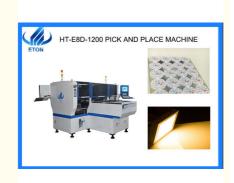

# SIRA 380AC SMT LED Bulb Machine 5mm PCB With Double Module

# **Product Specification**

Name: HT-E8D-1200 Pick And Place Machine

System: Windows 7
Power: 380AC 50Hz
Weight: 2500kg
Warranty: 1 Year
PCB Thickness: 0.5~5mm

• Display: Touch Screen Monitor

• Brand: ETON

#### Fast Easy Operate SMT LED Bulb Multifunctional Machine With Double Module