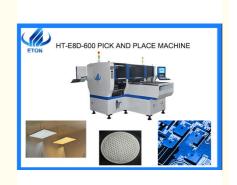

# 1950mm Length LED Strip CCC Pick And Place Mounter 5mm PCB

### Introduction

Automatic SMT Pick and Place Machine

- ♦This is multifunctional machine HT-E8D-600 with double module, tatal24 head, each part 12 head, can produce two types of products at the same time.
- ♦The X axis is magnetic liner motor, Y,Z axis is servo motor, very good performance and high accuracy.
- ◆English interface and Chinese interface are both available.
- ♦It is intelligent, can produce different types of LED light and electric board.