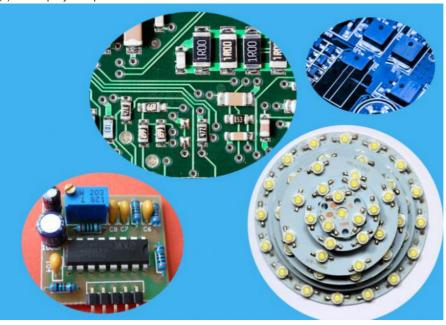

#### Advantage

- (1) Mounting components: LED, capacitors, resistors, IC, shaped components.
- (2) The range of use is very wide .
- (3) There are many products that can be mounted.
- (4)Our company have professional R&D team.

### Introduction

Automatic SMT Pick and Place Machine

- ♦This is multifunctional machine HT-E8D-600 with double module, tatal24 head, each part 12 head, can produce two types of products at the same time.
- ♦The X axis is magnetic liner motor, Y,Z axis is servo motor, very good performance and high accuracy.
- ◆English interface and Chinese interface are both available.
- ♦It is intelligent, can produce different types of LED light and electric board.