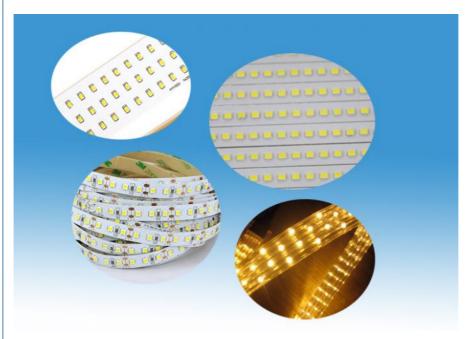

#### Application

The machine HT-F9 is highspeed pick and place machine, apply to the 0.6m, 0.9m, 1.2m rigid PCB and 0.5m, 1m LED flexible strip, and component is LED 3014/3020/3528/5050 and resistor, capacitors, bridge rectifiers.