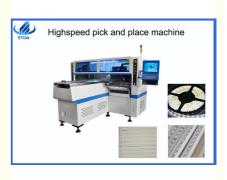

### Automatic pick and place machine magnetic linear LED high speed machine

#### Application

The machine HT-F9 is highspeed pick and place machine, apply to the 0.6m, 0.9m, 1.2m rigid PCB and 0.5m, 1m LED flexible strip, and component is LED 3014/3020/3528/5050 and resistor, capacitors, bridge rectifiers.