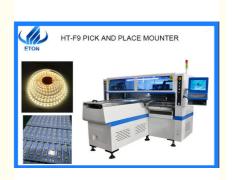

# Touch Screen 200000CPH 380AC LED Pick And Place Mounter CCC

## **Product Description**

LED high speed pick and place machine producing 4 types material at the same time with capacity reach 200000 CPH

#### Features

- ► Our company has the exclusive proprietary technology:Group to take and group to mount.
- ► This mounter have dual arm four modul, 17 nozzles for each mounting part, part A/B/C/D can be mounted separetly or synchronously.
- ► Apply to the 0.6M,0.9M,1.2M rigid PCB and 0.5M,1M LED flexible strip.
- ► Producing with Producing 4 types materials at the same time with high capacity, avaible for board with any proportion of LED chip and resister.