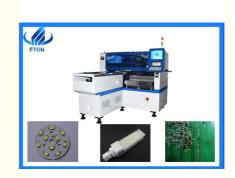

# Height 15mm 45000CPH Pick And Place Machine Single Module

#### Single module multifunctional pick and place machine with capacity reach 45000 CPH

#### **Product Features:**

- ► Application: Power driver, electric board, lens, linear bulb, household appliance ect.
- ➤ Components: Min. size0402 Max. height 15mm
  ➤ Mounting Components: LED,capacitors,IC,shaped components,ect.
- ► This machine is Single module Machine.