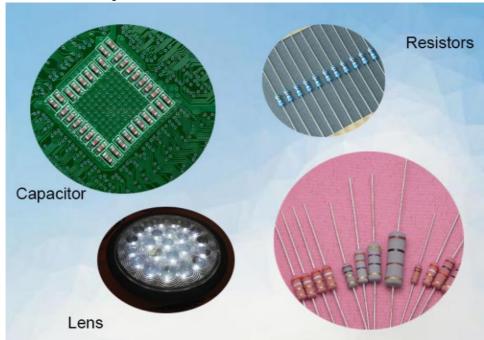

#### **Product Features:**

- ► Application: Power driver, electric board, lens, linear bulb, household appliance ect.
- ➤ Components: Min. size0402 Max. height 15mm
  ➤ Mounting Components: LED,capacitors,IC,shaped components,ect.
- ► This machine is Single module Machine.