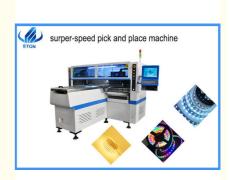

# 250000CPH 68 Heads SMT Pick Place Machine With Led Flexible Strip

#### 68 heads SMT pick and place machine highspeed automatic with led flexible strip

#### The feature of machine

- 1. Dual arm four module,17 nozzles for each mounting part
- 2. Available for 5M,50M or any length of flexible strip and Roll to Roll
- 3. Can produce 2-4 types materials at the same time, and the production capacity is not affected by the material ratio
- 4. Mounting speed reach 200000 CPH, calibration automatically, high precision, available for RGB
- 5. Components:LED3014/3020/3528/5050 and resistor,capacitor,bridge rectifiers

#### Main technical parameter

| PCB length width     | 250mm*any length                                         |
|----------------------|----------------------------------------------------------|
| PCB thickness        | 0.5-1.5mm                                                |
| PCB clamping         | Vacuum adsorption,cylinder splint,adjustable track width |
| Mounting mode        | Group to take and group to mount                         |
| No.of camera         | 5 PCS                                                    |
| Mounting speed       | 200000-250000CPH                                         |
| No.of feeder station | 68 PCS                                                   |
| No.of nozzles        | 68 PCS                                                   |
| Feeding system       | Electric feeder with double motor                        |