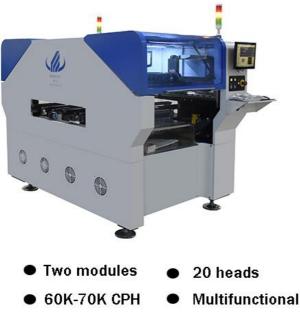

# **Product Specification**

• Name:

Speed:No.of Heads:

• PCB Size:

• Highlight:

• Mounting Height:

• Brand:

Pick And Place Machine/led Lighting Making Machine 60000-70000cph 20heads 400\*300 Mm ETON No More Than 22mm 20heads LED Components Placement Machine, 70000cph LED Components Placement Machine , 22mm Height IC Capacitor Resistor Mounter

#### Capacity of pick and place machine

RT-2 is multifunctional pick and place machine, the capacity reach 60000-70000 chip per hour. That is mean if there are 20 small bulb in one PCB, and total 400 led chip on this PCB, the theoretical capacity will be 150 -175 PCB PER HOUR, that is mean 3000-3400 bulbs per hour.

#### **Special Design of RT-2**

RT-2 is two modules design, that is mean there are two mounting part will at working which much higher capacity than only one module.

For RT-2, it is suitable for small electrical board, such as IC control board, controller, etc.