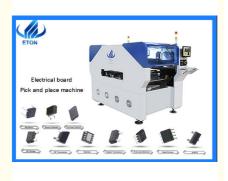

## Pick and place machine for IC components

#### Pick and place machine

Pick and place machine function is picking components and mounting components. Different components will using different nozzles and feeder or vibrator feeding.

ETON machine pick and place machine suitable for mounting led lightings and electrical board. Such as led bulb, led tube, led panel, driver control card, led display, etc.

#### **Special Design of RT-2**

RT-2 is two modules design, that is mean there are two mounting part will at working which much higher capacity than only one module.

For RT-2, it is suitable for small electrical board, such as IC control board, controller, etc.