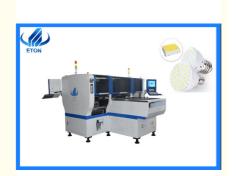

# Dual System 90000CPH SMT Production Line Machine Height 15mm

#### Dual system high performance SMT production line multi-functional mounting machine

#### **Product description**

Double-module multifunctional pick and place machine Vision for the flight identification, Mark correction

Components: LED, capacitors, resistors, IC, shaped components, etc( Max:17mm, Min:0402)

#### **Features**

Dual system, dual module multi-functional pick and place machine

Components: Min. size: 0402, Max. height: 15mm

Mounting components: LED, capacitors, resistors, IC, shaped components, etc.