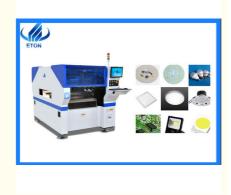

# DOB Production Line 35000CPH Panel Light Chip Mounter CCC

## **DOB Production Line SMT Chip Mounter Machine RT-1**

#### **Characteristics**

Magnetic linear motor multifunctional pick and place machine.

Mounting components: LED, capacitors, resistors, IC, shaped components, etc. Application: DOB, LED bulb, LED strip, LED tube, lens, Power driver, Electric board, etc.

#### Support mounting over 22mm high components, very suitable for DOB mounting.

Electronic feeder feeding system.

Vision alignment flight identification, Mark correction.

Auto-optimization after coordinates generations, etc.