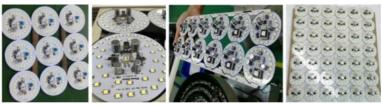

|
| PCB Length Width        | Max:400*350mm Min:50*50mm                         |
| Mounting Precision      | ±0.02mm ,Vision alignment,<br>Mark vision         |
| Mounting speed          | 35000 CPH                                         |
| Components              | LED,resistor,capacitors,shaped<br>components,etc. |
| power/power consumption | 380AC,50Hz/ 6kw                                   |
| No.of Feeders Station   | 32 PCS                                            |
| No.of nozzles           | 10 PCS                                            |
| Mounting Height         | <22mm                                             |

#### Main process of SMT Line for DOB manufacturing

PCB





After mounting LED Chip

inished DOB PCBA

### Different type of DOB PCBA



The PCBA of Linear bulbs



#### **Company Information**

Shenzhen ETON Automation Equipment Co. LTD. is a leading manufacturer of automatic high-speed pick and place machine focusing on "High efficiency Low consumption" in the word.ETON has created superior value for customers as the outstanding worldwide brand of high speed SMT machine with good reputation .looking forward to the future ,we believe that ETON will seek to better achievement in SMT field and make greater contributions to the industry and society.