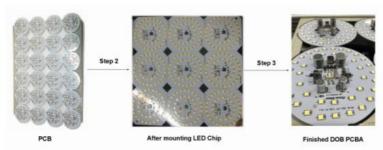

|
| Total Weight            | 2200kg                                            |
| PCB Length Width        | Max:400*350mm Min:50*50mm                         |
| Mounting Precision      | ±0.02mm ,Vision alignment,<br>Mark vision         |
| Mounting speed          | 35000CPH                                          |
| Components              | LED,resistor,capacitors,shaped<br>components,etc. |
| power/power consumption | 380AC,50Hz/ 6kw                                   |
| No.of Feeders Station   | 32 PCS                                            |
| No.of nozzles           | 10 PCS                                            |
| Mounting Height         | <22mm                                             |

### Main process of SMT Line for DOB manufacturing



## Different type of DOB PCBA



The PCBA of Linear bulbs



#### **Company Introduction**

ShenZhen ETON Automation Equipment Co.,LTD.is a leading manufacturer of automatic high-speed pick and place machine.

ETON advanced technology and innovation drives the revolution of market rapidly, and obtains a number of intellectual property technologies, including 9 invention patents, 112 practical patents, 12 software copyrights, moreover.

#### FAQ

- 1. Can I use RT-1 for making DOB Bulb ?
- A: Yes, RT-1 suitable for DOB Bulb.
- 2. What kind of service I can have, if I buy machine from ETON ?
- A: We will give you install and training. It is free for you. And we will sent engineer with you