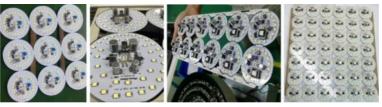

l Weight            | 2200kg                                            |
| PCB Length Width        | Max:400*350mm Min:50*50mm                         |
| Mounting Precision      | ±0.02mm ,Vision alignment,<br>Mark vision         |
| Mounting speed          | 35000CPH                                          |
| Components              | LED,resistor,capacitors,shaped<br>components,etc. |
| power/power consumption | 380AC,50Hz/ 6kw                                   |
| No.of Feeders Station   | 32 PCS                                            |
| No.of nozzles           | 10 PCS                                            |
| Mounting Height         | <22mm                                             |

### Main process of SMT Line for DOB manufacturing



## Different type of DOB PCBA



The PCBA of Linear bulbs



#### **Company Introduction**

ShenZhen ETON Automation Equipment Co.,LTD.is a leading manufacturer of automatic high-speed pick and place machine.

ETON advanced technology and innovation drives the revolution of market rapidly, and obtains a number of intellectual property technologies, including 9 invention patents, 112 practical patents, 12 software copyrights, moreover.

#### FAQ

- 1. Can I use RT-1 for making DOB Bulb ?
- A: Yes, RT-1 suitable for DOB Bulb.
- 2. What kind of service I can have, if I buy machine from ETON ?
- A: We will give you install and training. It is free for you. And we will sent engineer with you