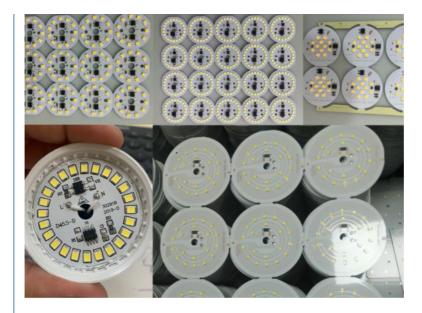

|
| PCB Length Width        | Max:400*350mm Min:50*50mm                         |
| Mounting Precision      | ±0.02mm ,Vision alignment,<br>Mark vision         |
| Mounting speed          | 35000CPH                                          |
| Components              | LED,resistor,capacitors,shaped<br>components,etc. |
| power/power consumption | 380AC,50Hz/ 6kw                                   |
| No.of Feeders Station   | 32 PCS                                            |
| No.of nozzles           | 10 PCS                                            |
| Mounting Height         | <22mm                                             |

### Main process of SMT Line for DOB manufacturing



## Different type of DOB PCBA



The PCBA of Linear bulbs



#### **Company Introduction**

ShenZhen ETON Automation Equipment Co.,LTD.is a leading manufacturer of automatic high-speed pick and place machine.

ETON advanced technology and innovation drives the revolution of market rapidly, and obtains a number of intellectual property technologies, including 9 invention patents, 112 practical patents, 12 software copyrights, moreover.

#### FAQ

- 1. Can I use RT-1 for making DOB Bulb ?
- A: Yes, RT-1 suitable for DOB Bulb.
- 2. What kind of service I can have, if I buy machine from ETON ?
- A: We will give you install and training. It is free for you. And we will sent engineer with you