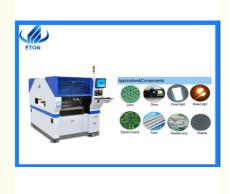

# LED Resistor DOB Production Line SMT Mounting Machine 35000CPH

## **Product Specification**

- No.of Feeders Station:
- No.of Nozzles:
- Length\*Width\*Height:
- Total Weight:
- 2200kg • PCB Length Width: Max:400\*350mm Min:50\*50mm

1200\*1930\*1500mm

32 PCS

10 PCS

CHINA

ETON

RT-1

CE, ISO, CCC

USD 26000~48000

50 Unit per mouth

15-30 days

Vacuum wooden packing

- Mounting Precision: ±0.02mm ,Vision Alignment, Mark Vision
- Highlight:
- DOB Production Line SMT Mounting Machine, LED Resistor SMT Mounting Machine, **35000CPH DOB Production Machine**

# High Precision DOB Production Line SMT Mounting Machine

| Technical parameter     |                                                   |
|-------------------------|---------------------------------------------------|
| Length*Width*Height     | 1200*1930*1500mm                                  |
| Total Weight            | 2200kg                                            |
| PCB Length Width        | Max:400*350mm Min:50*50mm                         |
| Mounting Precision      | ±0.02mm ,Vision alignment,<br>Mark vision         |
| Mounting speed          | 35000CPH                                          |
| Components              | LED,resistor,capacitors,shaped<br>components,etc. |
| power/power consumption | 380AC,50Hz/ 6kw                                   |
| No.of Feeders Station   | 32 PCS                                            |
| No.of nozzles           | 10 PCS                                            |
| Mounting Height         | <22mm                                             |