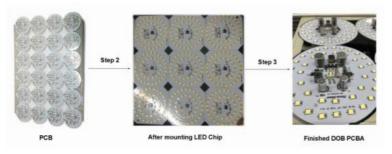

### Main process of SMT Line for DOB manufacturing

# Different type of DOB PCBA

The PCBA of Linear bulbs