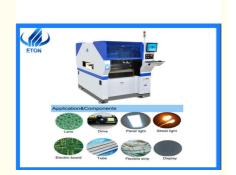

# 35000CPH DOB Production Line SMT Placement Machine Mark Vision

## **Product Specification**

Length\*Width\*Height: 1200\*1930\*1500mm

• Total Weight: 2200kg

• PCB Length Width: Max:400\*350mm Min:50\*50mm

Mounting Speed: 35000CPH
No.of Feeders Station: 32 PCS
No.of Nozzles: 10 PCS

# **High Performance High Precision DOB Production Line SMT Mounting Machine**

| Technical parameter     |                                                |
|-------------------------|------------------------------------------------|
| Length*Width*Height     | 1200*1930*1500mm                               |
| Total Weight            | 2200kg                                         |
| PCB Length Width        | Max:400*350mm Min:50*50mm                      |
| Mounting Precision      | ±0.02mm ,Vision alignment,<br>Mark vision      |
| Mounting speed          | 35000 CPH                                      |
| Components              | LED,resistor,capacitors,shaped components,etc. |
| power/power consumption | 380AC,50Hz/ 6kw                                |
| No.of Feeders Station   | 32 PCS                                         |
| No.of nozzles           | 10 PCS                                         |
| Mounting Height         | <22mm                                          |