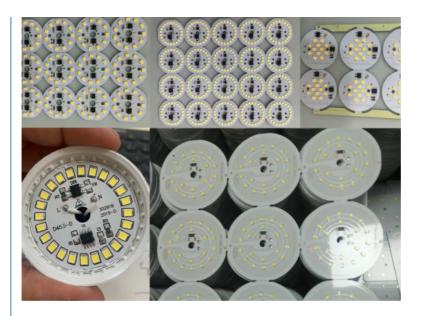

l Weight            | 2200kg                                         |
| PCB Length Width        | Max:400*350mm Min:50*50mm                      |
| Mounting Precision      | ±0.02mm ,Vision alignment,<br>Mark vision      |
| Mounting speed          | 35000 CPH                                      |
| Components              | LED,resistor,capacitors,shaped components,etc. |
| power/power consumption | 380AC,50Hz/ 6kw                                |
| No.of Feeders Station   | 32 PCS                                         |
| No.of nozzles           | 10 PCS                                         |
| Mounting Height         | <22mm                                          |

### Main process of SMT Line for DOB manufacturing



# Different type of DOB PCBA



The PCBA of Linear bulbs



#### SMT line design

Reasonable SMT line design can improve production efficiency, reduce production time and save costs.

The placement machine is the most critical and complex equipment in the entire SMT production.

It is important to choose a suitable m machine.

Our company can also customize the placement machine according to the product.

#### Company profile

ETON Automation Equipment Co.,LTD.

- a. We are a high-tech enterprise
- b. We have been committed to the development, production, sales, and after-sales technical services of SMT high-speed
- c. We are committed to providing customers with "professional, efficient, low-consumption" SMT automatic placement machine solutions

#### **FAQ**

Q: Are you a factory or trading company?

A: We are a leading manufacturer of automati