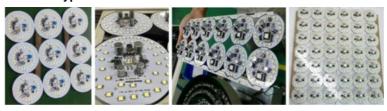

|
| Total Weight            | 2200kg                                         |
| PCB Length Width        | Max:400*350mm Min:50*50mm                      |
| Mounting Precision      | ±0.02mm ,Vision alignment,<br>Mark vision      |
| Mounting speed          | 35000 CPH                                      |
| Components              | LED,resistor,capacitors,shaped components,etc. |
| power/power consumption | 380AC,50Hz/ 6kw                                |
| No.of Feeders Station   | 32 PCS                                         |
| No.of nozzles           | 10 PCS                                         |
| Mounting Height         | <22mm                                          |

### Main process of SMT Line for DOB manufacturing



# Different type of DOB PCBA



The PCBA of Linear bulbs



#### SMT line design

Reasonable SMT line design can improve production efficiency, reduce production time and save costs.

The placement machine is the most critical and complex equipment in the entire SMT production.

It is important to choose a suitable m machine.

Our company can also customize the placement machine according to the product.

#### Company profile

ETON Automation Equipment Co.,LTD.

- a. We are a high-tech enterprise
- b. We have been committed to the development, production, sales, and after-sales technical services of SMT high-speed
- c. We are committed to providing customers with "professional, efficient, low-consumption" SMT automatic placement machine solutions

#### **FAQ**

Q: Are you a factory or trading company?

A: We are a lead