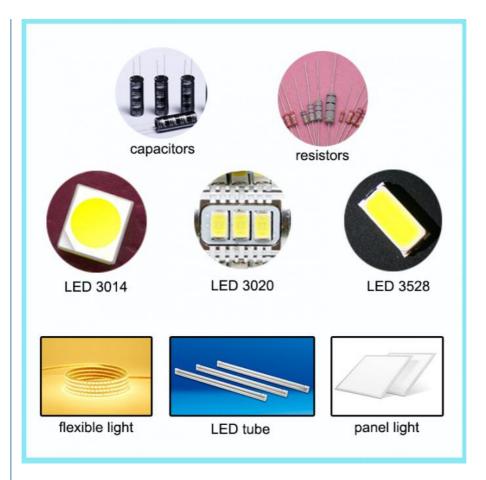

Automatically fills components to missing coordinates

MARK visual correction system

Magnetic linear motor and servo motor, using Israeli technology, ensure the accuracy of X,Y and Z axis

Power functions

 $Component: LED, capacitors, resistors, IC, shaped\ components, etc.$ 

#### Component&Application

Component:LED 3014/3020/3528/5050 and capacitors, resistors, bridge rectifiers

Application:This machine is mainly for half-meter and one-meter flexible light strips; panel lights and tubes can also be mounted