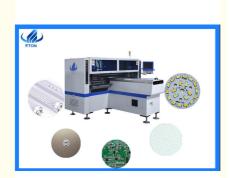

## **Product Specification**

Product Name: SMT Highspeed Mounter

• Brand: ETON

Country Of Origin: Shenzhen, ChinaDimension: 2700\*2450\*1530mm

• Weight: 1400kg

No.of Camera:
 5 PCS Digital Camera

• Nozzles: 34 PCS

• Speed: 150000-170000CPH

• Highlight: 170000CPH High Speed SMT Mounter,

Windows 7 High Speed SMT Mounter, Adjustable Pressure Led Making Machine

#### Parameter of HT-F7S

| Dimension     | 2700*2450*1530mm           |                                                                            |
|---------------|----------------------------|----------------------------------------------------------------------------|
| Total weight  | 1400kg                     |                                                                            |
| PCB           | size                       | Max:1200*330mm<br>Min:50*50mm                                              |
|               | Thickness                  | 0.5-5mm                                                                    |
|               | Clamping                   | Adjustable pressure pneumatic                                              |
|               | Mounting mode              | Group picking and separate placing, separate picking and separate placing. |
| O.S.          | System                     | Windows 7                                                                  |
|               | Software                   | R&D independently                                                          |
|               | Display                    | Touch screen monitor                                                       |
|               | Input device               | Keyboard,mouse                                                             |
| Vision system | camera                     | 5 PCS digital camera                                                       |
|               | Mounting precision         | ±0.02mm                                                                    |
|               | Mounting element<br>height | ≤5mm                                                                       |
|               | Mounting speed             | 150000-170000 CPH                                                          |
|               | Components                 | LED3014/3020/3528/5050 and capacitor,resistors,bridge rectifiers,etc.      |
|               | Components space           | 0.2mm                                                                      |
|               | Feeder station             | 68 PCS                                                                     |
|               | Nozzles                    | 34 PCS                                                                     |