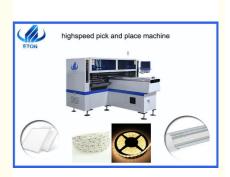

#### **Product details**

High capacity

High-speed magnetic linear motor pick and place machine in led light SMT production line

Two mounting module,17 nozzles pasted on the PCB board at the same time,maximum mounting speed 1700000 CPH High precision

Application :LED light,like flexible strip,tube,panel light.

Operation&maintenance

Chinese and English graphical interface, easy to operate

Free software upgrades for life,can be saved and edited files,arbitrary call

#### Component&Application

Component:LED 3014/3020/3528/5050 and capacitors, resistors, bridge rectifiers

Application:This machine is mainly for half-meter and one-meter flexible light strips; panel lights and tubes can also be mounted