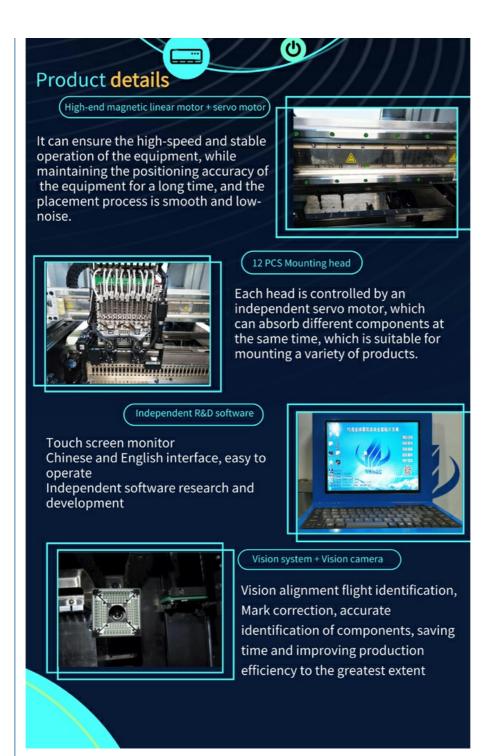

# Product Details:

#### Features:

- 1. Single module magnetic linear motor multifunctional pick and place machine.
- 2. Precision mounting head system:
- 12 nozzles, group picking and splitting and splitting and splitting, can meet the installation requirements of different components.

Each placement head is independently controlled by an independent servo motor, ensuring that the machine can pick and place more accurately at higher speeds.

- 3. Mounting components: LED, capacitor, resistor, Shaped components.
- 4. Components size: Min size: 0402. Max height: 15mm.
- 5.Application: Power driver, electric board, lens, linear bulb, household appliance, LED tube/bulb/panel/display/down-light/lens/Ceiling light etc.

With the rapid development of the LED industry, the quality requirements for automation equipment products are getting higher and higher, and the ETON placement machine is equipped with MARK point positioning vision + equipment recognition functions. Pursuing high speed and high stability, it is a cost-effective and practical LED multi-function placement machine.