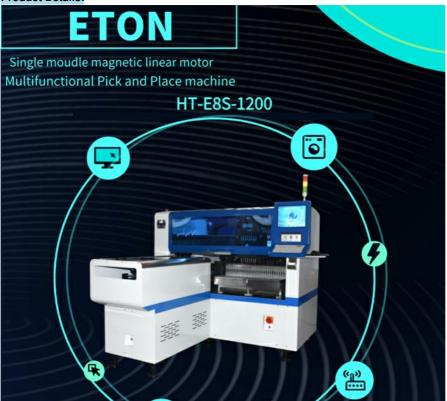

# High speed 12 heads 45000CPH LED manufacturer SMT pick and place machine Power driver/electric board mounter

#### Features:

- 1. Single module magnetic linear motor multifunctional pick and place machine.
- 2. Precision mounting head system:
- 12 nozzles, group picking and splitting and splitting and splitting, can meet the installation requirements of different components.