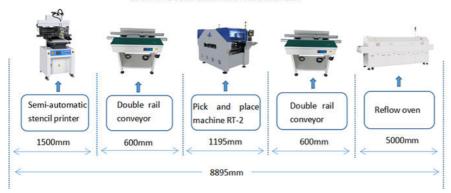

fic research buildings, exhibition halls, etc., to ensure quality from the source and further standardize production processes.

## **Company Certification**

Our company has obtained CCC, CE, SIRA certificates, and not only these, our company has successively won the National High-tech Enterprise, 2015 LED Technology Innovation Award, Industry Special Contribution Award, The 4th China LED First Innovation Aware and so on.

#### Application of machine

This machine RT-2 is suitable for a variety of products, such as bulbs, panel lights, drivers, downlights, DOB, etc.,

The placement method of this machine is group picking and splitting, splitting and splitting, because each head is controlled by an independent motor.



#### **SMT Line**

#### **ETON RT-2 Semi-automatic Production Line**



#### **About our services**

- ⊕Professional solutions:provide professional SMT full line solution
- Warranty:1 year warranty factory service
- ${\scriptstyle \oplus Free}$  Installation:one-site free installation to ensure smooth production
- ⊕Free technical training:professional training of operating and maintenance
- ⊕Technical support:24 house online support
- blf you buy our machine, we will arrange engineers to install, debug and training you for free, until you learn to operate the machine.
- ⊕We have office in Mumbai and New Delhi,service is very convenient
- ${\scriptstyle \oplus} Besides\ India, we\ also\ have\ local\ engineers\ in\ Egypt, Turkey, can\ provide\ you\ with\ timely\ service.}$
- ⊕Chinese engineer provide online service

## Package and delivery

- Standard export v