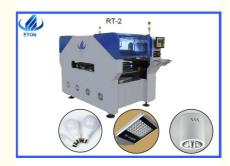

#### Introducing machine of RT-2

This is multifunctional machine RT-2 with double module, total 64 feeders station, each part 32 feeder station, total 20 head, each part 10 head. It is medium speed machine, the optimum speed is 60000--70000 CPH.

#### Application of machine

This machine RT-2 is suitable for a variety of products, such as bulbs, panel lights, drivers, downlights, DOB, etc.,

The placement method of this machine is group picking and splitting, splitting and splitting, because each head is controlled by an independent motor.