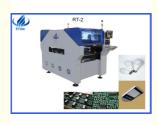

#### Introducing machine of RT-2

This is multifunctional machine RT-2 with double module, total 64 feeders station, each part 32 feeder station, total 20 head, each part 10 head. It is medium speed machine, the optimum speed is 60000--70000 CPH.

#### **Technical parameter**

| Model              | RT-2                         |
|--------------------|------------------------------|
| Dimension          |                              |
| Length             | 1195mm                       |
| Width              | 1930mm                       |
| Height             | 1500mm                       |
| PCB                |                              |
| PCB length width   | Max:400*300mm<br>Min:50*50mm |
| PCB thickness      | 0.1-6mm                      |
| PCB clamping       | Electric clamping            |
| Visual system      |                              |
| No.of camera       | 4 PCS                        |
| Mounting precision | Plus or minus 0.04 mm        |
| Mounting speed     | 60000-70000 CPH              |
| Nozzles            | 20 PCS                       |
| Feeder station     | 64 PCS                       |
| Components space   | 0.2mm                        |
|                    |                              |