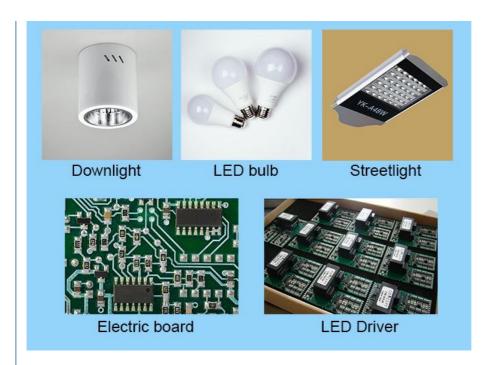

#### Application of machine

This machine RT-2 is suitable for a variety of products, such as bulbs, panel lights, drivers, downlights, DOB, etc.,

The placement method of this machine is group picking and splitting, splitting and splitting, because each head is controlled by an independent motor.