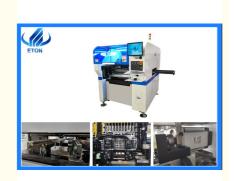

# 60000-70000CPH 20heads Pick And Place Machine visual system led making machine

#### Introducing machine of RT-2

This is multifunctional machine RT-2 with double module, total 64 feeders station, each part 32 feeder station, total 20 head, each part 10 head. It is medium speed machine, the optimum speed is 60000--70000 CPH.