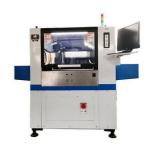

# CCC 90000CPH Pneumatic Jet Valve Dispenser Linear Drive

# **Product Specification**

Heating Temperature: 200Running Accuracy: 0.001mm

• Dispensing Speed: 90000CPH

• Length\* Width\* Height: 1800mm\*1050mm\*1550mm

Max PCB Size: 1200\*500 Mm

• 1200\*500 Mm: Magnetic Linear Motor

## **Technical parameter**

| HT-D12 glue dispenser machine |                       |                                              |
|-------------------------------|-----------------------|----------------------------------------------|
| Dimension                     | Length* Width* Height | 1800mm*1050mm*1550mm                         |
|                               | Total weight          | 800kg                                        |
| РСВ                           | Max PCB Size          | 1200*500 mm                                  |
|                               | Dispensing mode       | Pneumatic injection value                    |
|                               | PCB Clamping          | Adjustable pressure pneumatic                |
| Vision System                 | No. of camera         | 1 set of industrial camera                   |
|                               | Dispensing accuracy   | 0.1mm                                        |
|                               | Dispensing speed      | 90000CPH                                     |
|                               | Heating temperature   | 200                                          |
|                               | Running accuracy      | 0.001                                        |
|                               | Power                 | 220 AC 50Hz                                  |
|                               | Power consumption     | 1.5KW                                        |
|                               | Drive way             | Magnetic linear motor                        |
|                               | Max running speed     | 1200mm/ sec                                  |
|                               | Electrical control    | Independent research and development by ETON |