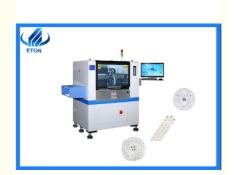

# CCC 90000CPH Pneumatic Jet Valve Dispenser Linear Drive

# **Product Specification**

Heating Temperature: 200Running Accuracy: 0.001mm

• Dispensing Speed: 90000CPH

• Length\* Width\* Height: 1800mm\*1050mm\*1550mm

Max PCB Size: 1200\*500 Mm

• 1200\*500 Mm: Magnetic Linear Motor

## **Technical parameter**

| HT-D12 glue dispenser machine |                       |                                              |
|-------------------------------|-----------------------|----------------------------------------------|
| Dimension                     | Length* Width* Height | 1800mm*1050mm*1550mm                         |
|                               | Total weight          | 800kg                                        |
| РСВ                           | Max PCB Size          | 1200*500 mm                                  |
|                               | Dispensing mode       | Pneumatic injection value                    |
|                               | PCB Clamping          | Adjustable pressure pneumatic                |
| Vision System                 | No. of camera         | 1 set of industrial camera                   |
|                               | Dispensing accuracy   | 0.1mm                                        |
|                               | Dispensing speed      | 90000CPH                                     |
|                               | Heating temperature   | 200                                          |
|                               | Running accuracy      | 0.001                                        |
|                               | Power                 | 220 AC 50Hz                                  |
|                               | Power consumption     | 1.5KW                                        |
|                               | Drive way             | Magnetic linear motor                        |
|                               | Max running speed     | 1200mm/ sec                                  |
|                               | Electrical control    | Independent research and development by ETON |