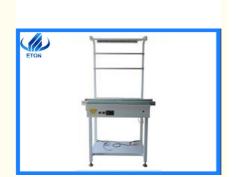

# SIRA 9m/Min SMT PCB Conveyor Electronic Circuit Board Single Rail Conveyor

Product Name: Single Rail Conveyor

Application: SMT Line

Control: Industrial Control Panel

• Dimension(l\*w\*h): 500/1000/1200/1500\*750\*900mm

Usage: PCBA,SMT Assembly Line,transport Pcb

Board,SMT

Material: Aluminium, Polyester, Carbon Steel

#### SMT PCB conveyor Electronic circuit board transmission device

#### The role of the conveyor

The conveyor is used for the connection between SMT production lines, and can also be used for PCB buffering, inspection, testing or manual insertion of electronic components.

#### **Parameter**

| Model                              | ET-C1400                         |
|------------------------------------|----------------------------------|
| Steel frame structure, rail length | L=1400                           |
| Width adjustment range             | 50 390                           |
| Transmission height                | 920±20                           |
| Transmission                       | 7MM flat belt conveyor           |
| Speed                              | Adjustable from 0.5 to 9 m/min   |
| Control                            | Industrial control panel         |
| Transmission Direction             | Single(left→right or right→left) |