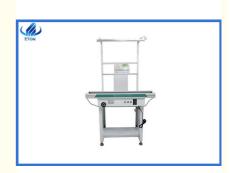

# SIRA 9m/Min SMT PCB Conveyor Electronic Circuit Board Single Rail Conveyor

Product Name: Single Rail Conveyor

Application: SMT Line

Control: Industrial Control Panel

• Dimension(l\*w\*h): 500/1000/1200/1500\*750\*900mm

Usage: PCBA,SMT Assembly Line,transport Pcb

Board,SMT

Material: Aluminium, Polyester, Carbon Steel

#### SMT PCB conveyor Electronic circuit board transmission device

#### The role of the conveyor

The conveyor is used for the connection between SMT production lines, and can also be used for PCB buffering, inspection, testing or manual insertion of electronic components.

#### **Parameter**

| Model                              | ET-C1400                         |
|------------------------------------|----------------------------------|
| Steel frame structure, rail length | L=1400                           |
| Width adjustment range             | 50 390                           |
| Transmission height                | 920±20                           |
| Transmission                       | 7MM flat belt conveyor           |
| Speed                              | Adjustable from 0.5 to 9 m/min   |
| Control                            | Industrial control panel         |
| Transmission Direction             | Single(left→right or right→left) |