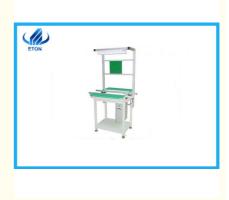

### PCB handle equipment smt inspection conveyor 1400mm SMT conveyor High quality SMT connecting conveyor

# What is conveyor?

Conveyor is used for the connection between SMT production lines, and can also be used for PCB buffering, inspection, testing or manual insertion of electronic components. It is an indispensable part of the SMT production line.

Conveyor generally includes: a frame, two parallel rotating conveyor belts arranged on the frame, the circuit board is placed on the two conveyor belts for conveying, the existing conveyor belts are generally fixed on the frame, so that two The width of the circuit board conveyed on the conveyor belt is limited, which is not conducive to conveying circuit boards of different sizes, which makes the applicability of the conveyor low.

# Product characteristics:

- (1). Two working modes, automatic and manual, with anti-static work surface as standard.
- (2). Wear anti-static flat belt and aluminum profile guide rail to ensure smooth connection and stable transportation.
- (3). Width adjustment mechanism to ensure that the transportation rails are parallel to each other.
- (4). With signal communication interface, it can be connected with other equipment online.
- (5). Standard light stand and craft card board.

## Specifications:

| Model                               | ET-C1400                       |
|-------------------------------------|--------------------------------|
| Steel frame structure, rail length  | L=1400                         |
| Width adjustment range              | 50 390                         |
| Transmission height                 | 920±20                         |
| Transmission                        | 7MM flat belt conveyor         |
| Speed                               | Adjustable from 0.5 to 9 m/min |
| Motor                               | Set of stepper motor           |
| Control                             | Industrial control panel       |
| Transmission Direction              | Single(left→right)             |
| One section of control, two Sensors | ·                              |
| Set of electric control box         |                                |