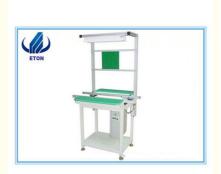

### PCB handle equipment smt inspection conveyor 1400mm SMT conveyor High quality SMT connecting conveyor

# What is conveyor?

Conveyor is used for the connection between SMT production lines, and can also be used for PCB buffering, inspection, testing or manual insertion of electronic components. It is an indispensable part of the SMT production line.

Conveyor generally includes: a frame, two parallel rotating conveyor belts arranged on the frame, the circuit board is placed on the two conveyor belts for conveying, the existing conveyor belts are generally fixed on the frame, so that two The width of the circuit board conveyed on the conveyor belt is limited, which is not conducive to conveying circuit boards of different sizes, which makes the applicability of the conveyor low.

# Product characteristics:

- (1). Two working modes, automatic and manual, with anti-static work surface as standard.
- (2). Wear anti-static flat belt and aluminum profile guide rail to ensure smooth connection and stable transportation.
- (3). Width adjustment mechanism to ensure that the transportation rails are parallel to each other.
- (4). With signal communication interface, it can be connected with other equipment online.
- (5). Standard light stand and craft card board.

## Specifications:

| Model                               | ET-C1400                       |
|-------------------------------------|--------------------------------|
| Steel frame structure, rail length  | L=1400                         |
| Width adjustment range              | 50 390                         |
| Transmission height                 | 920±20                         |
| Transmission                        | 7MM flat belt conveyor         |
| Speed                               | Adjustable from 0.5 to 9 m/min |
| Motor                               | Set of stepper motor           |
| Control                             | Industrial control panel       |
| Transmission Direction              | Single(left→right)             |
| One section of control, two Sensors | ·                              |
| Set of electric control box         |                                |