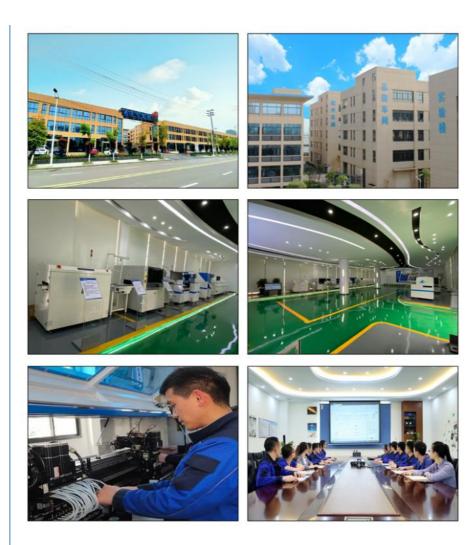

#### About our company:

Shenzhen ETON Automation Equipment Co., Ltd. is a high-tech enterprise with the concept of building a national brand, providing "professional, efficient, and low-consumption" products, focusing on R&D, production and sales of LED automatic high-speed energy-saving placement machines.

ETON company established in 2011 which is focusing on SMT pick and place machine, and has achieved everyone's unanimous recognition and praise. In the field of high-speed placement machines has become a leading Chinese brand. Before 2020, Eton company has established JIANGXI Industrial Park, SHENZHEN Headquarters, East China ZHEJIANG Office, ZHONGSHAN Office and XIAMEN Office in China. And has established a Delhi office in India.

ETON has invented the fastest automatic pick and place machine with speed 200000CPH, which save much labors and space for production, got large market over 20 countries.