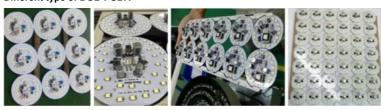

|
| Total Weight            | 2200kg                                         |
| PCB Length Width        | Max:400*350mm Min:50*50mm                      |
| Mounting Precision      | ±0.02mm ,Vision alignment,<br>Mark vision      |
| Mounting speed          | 35000 CPH                                      |
| Components              | LED,resistor,capacitors,shaped components,etc. |
| power/power consumption | 380AC,50Hz/ 6kw                                |
| No.of Feeders Station   | 32 PCS                                         |
| No.of nozzles           | 10 PCS                                         |
| Mounting Height         | <22mm                                          |



#### Main process of SMT Line for DOB manufacturing



#### Different type of DOB PCBA



#### The PCBA of Linear bulbs



#### What is SMT Placement Machine?

The placement machine is the main equipment in the SMT production line. The placement machine has developed from an early low-speed mechanical placement machine to a high-speed optical centering placement machine, and has developed into a multi-functional, flexible connection and modularization. The automatic placement machine is a device used to realize high-speed and high-precision automatic placement of components. It is the most critical and complex device in the entire SMT production.

Q1: Are you a manufacturer or trading company? A1: manufacturer. We have our own industrial park.

Q2: What about the shipping methods?

A2: A variety of transportation methods for you to choose. By sea, air and road.

Q3:What's you