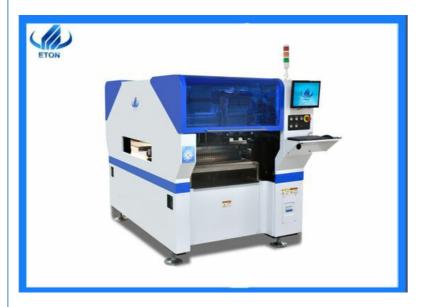

#### High Performance High Precision DOB Production Line SMT Mounting Machine

RT-1 machine is single module multifunctional mounter with high capacity of 35000CPH. It can mount capacitors, resistors, LED3014/3020/3528/5050, IC and shaped components. It applies to power driver, electric board, lens, linear bulb, household appliance and etc.

| Technical parameter     |                                                |
|-------------------------|------------------------------------------------|
| Length*Width*Height     | 1200*1930*1500mm                               |
| Total Weight            | 2200kg                                         |
| PCB Length Width        | Max:400*350mm Min:50*50mm                      |
| Mounting Precision      | ±0.02mm ,Vision alignment,<br>Mark vision      |
| Mounting speed          | 35000 CPH                                      |
| Components              | LED,resistor,capacitors,shaped components,etc. |
| power/power consumption | 380AC,50Hz/ 6kw                                |
| No.of Feeders Station   | 32 PCS                                         |
| No.of nozzles           | 10 PCS                                         |
| Mounting Height         | <22mm                                          |