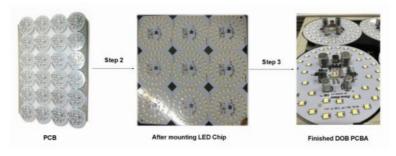

| 1200*1930*1500mm                               |
| Total Weight            | 2200kg                                         |
| PCB Length Width        | Max:400*350mm Min:50*50mm                      |
| Mounting Precision      | ±0.02mm ,Vision alignment,<br>Mark vision      |
| Mounting speed          | 35000 CPH                                      |
| Components              | LED,resistor,capacitors,shaped components,etc. |
| power/power consumption | 380AC,50Hz/ 6kw                                |
| No.of Feeders Station   | 32 PCS                                         |
| No.of nozzles           | 10 PCS                                         |
| Mounting Height         | <22mm                                          |



#### Main process of SMT Line for DOB manufacturing



#### Different type of DOB PCBA



#### The PCBA of Linear bulbs



#### What is SMT Placement Machine?

The placement machine is the main equipment in the SMT production line. The placement machine has developed from an early low-speed mechanical placement machine to a high-speed optical centering placement machine, and has developed into a multi-functional, flexible connection and modularization. The automatic placement machine is a device used to realize high-speed and high-precision automatic placement of components. It is the most critical and complex device in the entire SMT production.

Q1: Are you a manufacturer or trading company? A1: manufacturer. We have our own industrial park.

Q2: What about the shipping methods?

A2: A variety of transportation methods for you to choose. B