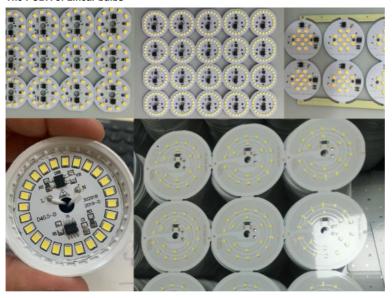

| 2200kg                                         |
| PCB Length Width        | Max:400*350mm Min:50*50mm                      |
| Mounting Precision      | ±0.02mm ,Vision alignment,<br>Mark vision      |
| Mounting speed          | 35000 CPH                                      |
| Components              | LED,resistor,capacitors,shaped components,etc. |
| power/power consumption | 380AC,50Hz/ 6kw                                |
| No.of Feeders Station   | 32 PCS                                         |
| No.of nozzles           | 10 PCS                                         |
| Mounting Height         | <22mm                                          |



#### Main process of SMT Line for DOB manufacturing



#### Different type of DOB PCBA



#### The PCBA of Linear bulbs



#### What is SMT Placement Machine?

The placement machine is the main equipment in the SMT production line. The placement machine has developed from an early low-speed mechanical placement machine to a high-speed optical centering placement machine, and has developed into a multi-functional, flexible connection and modularization. The automatic placement machine is a device used to realize high-speed and high-precision automatic placement of components. It is the most critical and complex device in the entire SMT production.

Q1: Are you a manufacturer or trading company? A1: manufacturer. We have our own industrial park.

Q2: What about the shipping methods?

A2: A variety of transportation methods for you to choose. By sea, air and road.

Q3:What's your delivery time?

A3:Usually 30 d