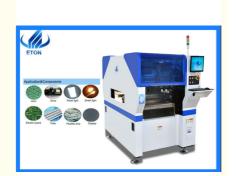

#### High Performance High Precision DOB Production Line SMT Mounting Machine

RT-1 machine is single module multifunctional mounter with high capacity of 35000CPH. It can mount capacitors, resistors, LED3014/3020/3528/5050, IC and shaped components. It applies to power driver, electric board, lens, linear bulb, household appliance and etc.

| Technical parameter     |                                                |
|-------------------------|------------------------------------------------|
| Length*Width*Height     | 1200*1930*1500mm                               |
| Total Weight            | 2200kg                                         |
| PCB Length Width        | Max:400*350mm Min:50*50mm                      |
| Mounting Precision      | ±0.02mm ,Vision alignment,<br>Mark vision      |
| Mounting speed          | 35000 CPH                                      |
| Components              | LED,resistor,capacitors,shaped components,etc. |
| power/power consumption | 380AC,50Hz/ 6kw                                |
| No.of Feeders Station   | 32 PCS                                         |
| No.of nozzles           | 10 PCS                                         |
| Mounting Height         | <22mm                                          |