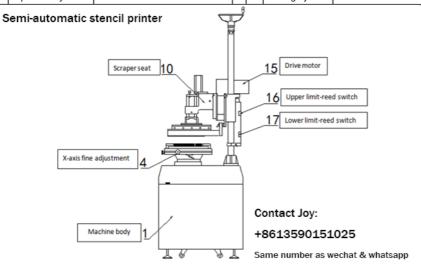

#### **Stencil Printer Machine features**

Adopt high-precision linear guide and ultra-guiet motor, Squeegee printing is more stable.

Use imported electrical raw materials, Stable and reliable performance.

Suspended scraper design can automatically adapt to uneven surfaces.

Input total power supply voltage: single-phase 220V 50/60Hz, total power 100W.

The printing base can be lifted up by 45° and can be fixed, which is convenient for the loading and unloading of the scraper and the cleaning of the stencil.

The Printing Block can be moved forward and fixed, which is convenient to match the position of the stencil mesh pattern to obtain better printing results.

The mesh support arm can be adjusted left and right separately, suitable for 550 650mm stencil.

#### Printer main parameters

| 1 | Machine name:     | Semiautomatic stencil printer |   | 5 | Dimension      | 700*1050*1650 mm |
|---|-------------------|-------------------------------|---|---|----------------|------------------|
| 2 | PCB Sizes:        | 600*300/600*350/600*400mm     |   | 6 | Platform size  | 320*650 mm       |
| 3 | Printing accuracy | ±0.05mm                       | Г | 7 | Weight         | 250kg            |
| 4 | Repeatability     | ±0.02mm                       | Г | 8 | Printing cycle | 5-20s            |