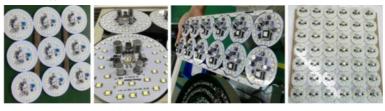

|
| Total Weight            | 2200kg                                         |
| PCB Length Width        | Max:450*350mm Min:80*80mm                      |
| Mounting Precision      | ±0.02mm ,Vision alignment,<br>Mark vision      |
| Mounting speed          | 35000 CPH                                      |
| Components              | LED,resistor,capacitors,shaped components,etc. |
| power/power consumption | 380AC,50Hz/ 6kw                                |
| No.of Feeders Station   | 32 PCS                                         |
| No.of nozzles           | 10 PCS                                         |
| Mounting Height         | <22mm                                          |

#### Main process of SMT Line for DOB manufacturing



#### Different type of DOB PCBA



### The PCBA of Linear bulbs



Production accessories: solder paste

Production equipment:

- 1. Solder paste mixer
- 2. Solder Paste Printer
- 3. SMT placement machine
- 4. Reflow soldering machine

#### For SMT factory setup,we can do for you

- 1. We provide full SMT solution for you
- 2. We provide core technology with our equipments
- 3. We provide the most professional tech service
- 4. We have wealthy experience on SMT factory setup
- 5. We can solve any question about SMT

#### Before buying our machine

- I We have a professional sales manager to provide you with professional advice and services.
- I We provide 24-hour online service to solve your problem quickly.
- I We will specify the production plan for you according to your budget.

After buying our machine:

- I 1 year fr