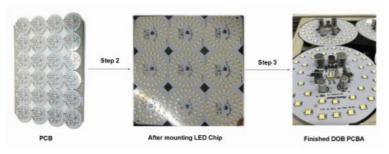

| 1200*1930*1500mm                               |
| Total Weight            | 2200kg                                         |
| PCB Length Width        | Max:450*350mm Min:80*80mm                      |
| Mounting Precision      | ±0.02mm ,Vision alignment,<br>Mark vision      |
| Mounting speed          | 35000 CPH                                      |
| Components              | LED,resistor,capacitors,shaped components,etc. |
| power/power consumption | 380AC,50Hz/ 6kw                                |
| No.of Feeders Station   | 32 PCS                                         |
| No.of nozzles           | 10 PCS                                         |
| Mounting Height         | <22mm                                          |

#### Main process of SMT Line for DOB manufacturing



#### Different type of DOB PCBA



### The PCBA of Linear bulbs



Production accessories: solder paste

Production equipment:

- 1. Solder paste mixer
- 2. Solder Paste Printer
- 3. SMT placement machine
- 4. Reflow soldering machine

#### For SMT factory setup,we can do for you

- 1. We provide full SMT solution for you
- 2. We provide core technology with our equipments
- 3. We provide the most professional tech service
- 4. We have wealthy experience on SMT factory setup
- 5. We can solve any question about SMT

#### Before buying our machine

- I We have a professional sales manager to provide you with professional advice and services.
- I We provide 24-hour online service to solve your problem quickly.
- I We will specify the production plan for you according to your budget.

After