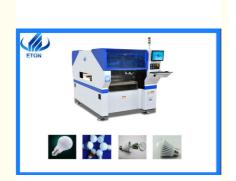

# Led Tube Light Manufacturing Machine For IC Capacitor Resistor

## **Product Specification**

No.of Nozzles: 10 PCS
No.of Feeders Station: 32 PCS
Mounting Height: <22mm</li>

Components: LED,resistor,capacitors,shaped

Components, etc.

• Mounting Speed: 35000 CPH

• PCB Length Width: Max:450\*350mm Min:80\*80mm

• Highlight: 35000CPH Led Tube Light Manufacturing

Machine

, CCC Led Tube Light Manufacturing Machine, 35000CPH bulb manufacturing machine