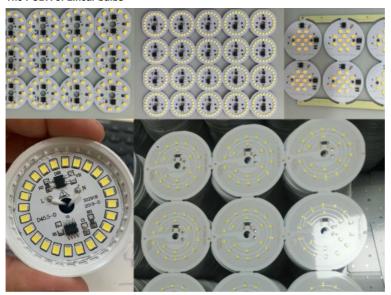

#### Different type of DOB PCBA

### The PCBA of Linear bulbs

Production accessories: solder paste

Production equipment:

- 1. Solder paste mixer
- 2. Solder Paste Printer
- 3. SMT placement machine
- 4. Reflow soldering machine