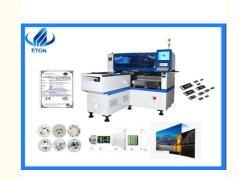

#### The main function of HT-E8S

| Dimension              | L*W*H 2550MM*1650MM*1550MM                              |
|------------------------|---------------------------------------------------------|
| Weight                 | 1250kg                                                  |
| Mounting Heads         | 12 Heads                                                |
| No. of Feeder Stations | 28 Stations                                             |
| Components             | LED, capacitors, resistors, shaped components, IC, etc. |
| Mounting Speed         | 40000CPH                                                |
| Components Size        | Max:18MM Min:0402                                       |
| Power                  | 380V 50Hz                                               |
| X.Y Axis Driving       | High-end magnetic Linear motor + servo motor            |

#### The Applicatiion of HT-E8S

In order to meet the rapid development of the lighting industry market demand, research and development a multi-functional placement machine HT-E8S. HT-E8S is a new model pick and place machine of Eton company. This machine designed for many kinds of PCB boards. Using newest high magnetic linear motor, so the speed and accuracy is better than normal multi-functional machines.

HT-E8S can meet 0402 components, Max mounting height can be 36MM. It's suitable for various types of drives, power supplies, circuit boards, lenses, linear bulbs, home appliance control panels,LEDs etc.

#### The Fetures of HT-E8S

HT-E8S is a high-end magnetic linear motor single module pick and place machine. It has 12 heads with multiple function. High accurancy high speed for different kinds of products. Maximum PCB mounting size is 1200\*500mm