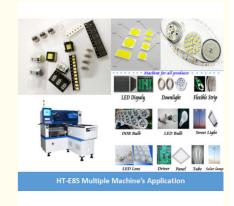

HT-E8S can meet 0402 components, Max mounting height can be 36MM. It's suitable for various types of drives, power supplies, circuit boards, lenses, linear bulbs, home appliance control panels,LEDs etc.