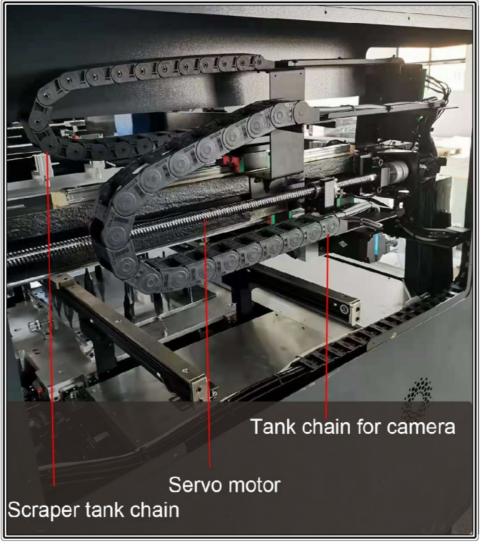

## SMT stencil printer machine Configuration

- Programmable suspension printing head;
- Standard stainless steel scraper, unique design, improve the service life of the blade;
- Downward vision alignment system;
- CNC guide rail adjustment;
- Industrial controlled computer, Windows XP interface operating system;
- Built-in software diagnostic system;
- SMEMA interface.