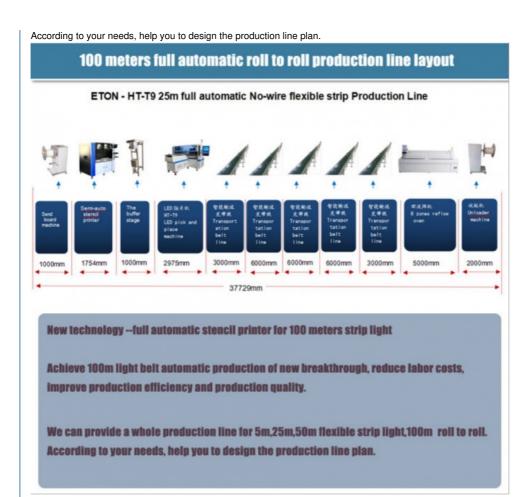

## 100 meters roll to roll production line layout

New technology --full automatic stencil printer for 100 meters strip light

Achieve 100m light belt automatic production of new breakthrough, reduce labor costs, improve production efficiency and production quality.

We can provide a whole production line for 5m,25m,50m flexible strip light,100m roll to roll.