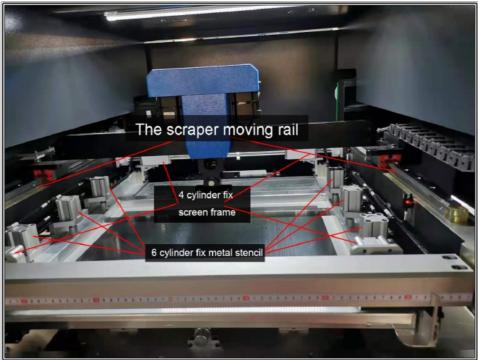

## SMT stencil printer machine Configuration

- Programmable suspension printing head;
- Standard stainless steel scraper, unique design, improve the service life of the blade;
- Downward vision alignment system;
- CNC guide rail adjustment;
- Industrial controlled computer, Windows XP interface operating system;
- Built-in software diagnostic system;
- SMEMA interface.

Spare parts of Full automatic stencil printer