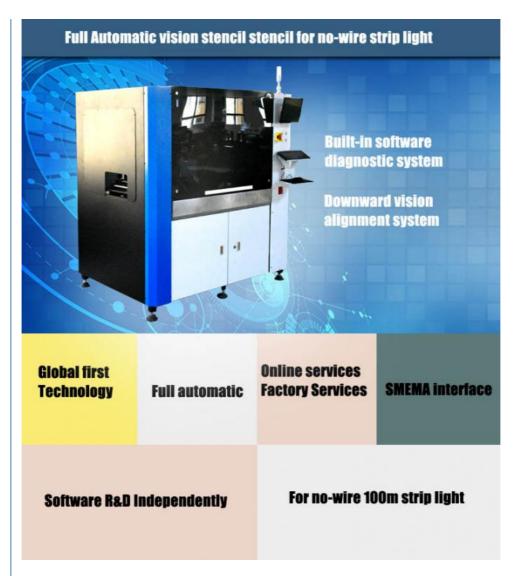

## SMT stencil printer machine Configuration

- Programmable suspension printing head;
- Standard stainless steel scraper, unique design, improve the service life of the blade;
- Downward vision alignment system;
- CNC guide rail adjustment;
- Industrial controlled computer, Windows XP interface operating system;
- Built-in software diagnostic system;
- SMEMA interface.

## 100 meters roll to roll production line layout

New technology --full automatic stencil printer for 100 meters strip light

Achieve 100m light belt automatic production of new breakthrough, reduce labor costs, improve production efficiency and production quality.