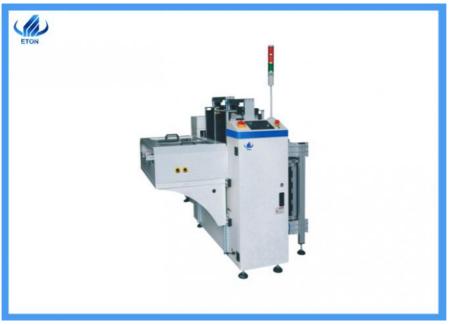

# Details

NG/OK double unloader is used for unloading the circuit board in the production line

**Product Paramenters** 

| Technical parameter        |                        |
|----------------------------|------------------------|
| Transport height           | 900±20mm               |
| Transport direction        | Left-Right; Right-Left |
| Send board time            | About 6 Seconds        |
| Step pitches selection     | 1~4(10MM step pitches) |
| PCB Thickness              | 0.4-3.OMM              |
| Frame change time          | About 25 Seconds       |
| Specifications parameter   |                        |
| Model                      | UD250D                 |
| PCB size                   | 80*50-330*250 mm       |
| Dimension                  | 1855*1600*1200         |
| Size of turnover frame(mm) | 355*320*565            |

#### What's the feature about the unloader?

- \* Device of receiving circuit board in the SMT production line;
- \* PLC control, color man-machine operation interface;
- \* Adopt stepping motor push plate structure, the strength and speed can be adjusted;
- \* Auxiliary positioning brake system, accurate positioning, fast rising/falling speed, high production efficiency;
- \* Match a variety of receiving modes.