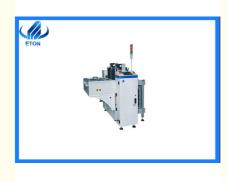

# PLC Control 6 Seconds Smd Assembly Line 250mm Wide Smt Double Unloader

Standard vacuum wooden box packaging, there are nails and straps to fix the machine

# **Product Description**

PLC Control 6 Seconds Smd Assembly Line 250mm Wide Smt Double Unloader

Automatic NG/OK split board 6 seconds on board smd assembly line 250mm wide smt double unloader

# Details

NG/OK double unloader is used for unloading the circuit board in the production line

**Product Paramenters** 

| Technical parameter        |                        |
|----------------------------|------------------------|
| Transport height           | 900±20mm               |
| Transport direction        | Left-Right; Right-Left |
| Send board time            | About 6 Seconds        |
| Step pitches selection     | 1~4(10MM step pitches) |
| PCB Thickness              | 0.4-3.OMM              |
| Frame change time          | About 25 Seconds       |
| Specifications parameter   |                        |
| Model                      | UD250D                 |
| PCB size                   | 80*50-330*250 mm       |
| Dimension                  | 1855*1600*1200         |
| Size of turnover frame(mm) | 355*320*565            |