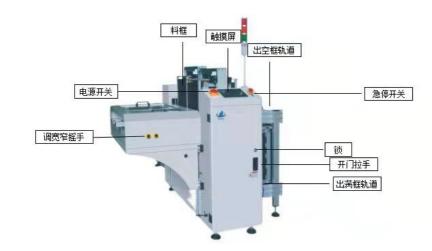

# Details

NG/OK double unloader is used for unloading the circuit board in the production line

**Product Paramenters** 

| Technical parameter        |                        |
|----------------------------|------------------------|
| Transport height           | 900±20mm               |
| Transport direction        | Left-Right; Right-Left |
| Send board time            | About 6 Seconds        |
| Step pitches selection     | 1~4(10MM step pitches) |
| PCB Thickness              | 0.4-3.OMM              |
| Frame change time          | About 25 Seconds       |
| Specifications parameter   |                        |
| Model                      | UD250D                 |
| PCB size                   | 80*50-330*250 mm       |
| Dimension                  | 1855*1600*1200         |
| Size of turnover frame(mm) | 355*320*565            |

#### What's the feature about the unloader?

- \* Device of receiving circuit board in the SMT production line;
- \* PLC control, color man-machine operation interface;
- \* Adopt stepping motor push plate structure, the strength and speed can be adjusted;
- \* Auxiliary positioning brake system, accurate positioning, fast rising/falling speed, high production efficiency;
- \* Match a variety of receiving modes.