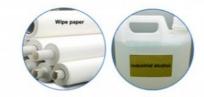

#### Features 2

Automatic stencil cleaning system, supports three cleaning methods: Dry, Wet and Vacuum