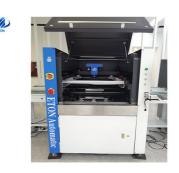

#### **Machine Brief Introduction**

ET-4035 is one of the automatic stencil printer machine. The function is printing solder paste on the PCB. It is very high precision, suitable for 0201,0402 mini components, and suitable for max stencil size is 737\*737 mm, Max PCB size is 400\*340 mm. Widely apply to all kinds of electrical product and led lighting product.

#### Technical parameter

| Specifications     |                 | Full automation vision stencil printer machine |
|--------------------|-----------------|------------------------------------------------|
| Machine Dimensions |                 | 1100(L)X800(W)X1400(H)mm                       |
| Machine Weight     |                 | Approx:600Kg                                   |
| PCB size           |                 | 50X50mm- 400X300mm                             |
| Screen Frames      | Min Size        | 420mm                                          |
|                    | Max Size        | 737mm                                          |
|                    | Thickness       | 25~45mm                                        |
| Board Location     | Support System  | Magnetic Pin/Up-down table adjusted            |
|                    | Clamping System | Patented over the top clamping, side clamping, |
|                    |                 | vacuum nozzle                                  |
| Control Method     |                 | PC Control                                     |
| Cleaning System    |                 | Dry,Wet,Vacuum (Programmable)                  |
| Printing Accuracy  |                 | ±0.025mm                                       |