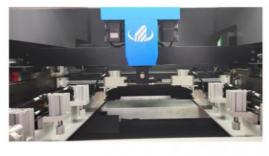

#### **Machine Brief Introduction**

ET-4035 is one of the automatic stencil printer machine. The function is printing solder paste on the PCB. It is very high precision, suitable for 0201,0402 mini components, and suitable for max stencil size is 737\*737 mm, Max PCB size is 400\*340 mm. Widely apply to all kinds of electrical product and led lighting product.

#### Technical parameter

| Specifications     |                 | Full automation vision stencil printer machine |
|--------------------|-----------------|------------------------------------------------|
| Machine Dimensions |                 | 1100(L)X800(W)X1400(H)mm                       |
| Machine Weight     |                 | Approx:600Kg                                   |
| PCB size           |                 | 50X50mm- 400X300mm                             |
| Screen Frames      | Min Size        | 420mm                                          |
|                    | Max Size        | 737mm                                          |
|                    | Thickness       | 25~45mm                                        |
| Board Location     | Support System  | Magnetic Pin/Up-down table adjusted            |
|                    | Clamping System | Patented over the top clamping, side clamping, |
|                    |                 | vacuum nozzle                                  |
| Control Method     |                 | PC Control                                     |
| Cleaning System    |                 | Dry,Wet,Vacuum (Programmable)                  |
| Printing Accuracy  |                 | ±0.025mm                                       |