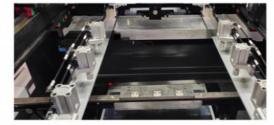

#### Technical parameter

| Specifications     |                 | Full automation vision stencil printer machine |
|--------------------|-----------------|------------------------------------------------|
| Machine Dimensions |                 | 1100(L)X800(W)X1400(H)mm                       |
| Machine Weight     |                 | Approx:600Kg                                   |
| PCB size           |                 | 50X50mm- 400X300mm                             |
| Screen Frames      | Min Size        | 420mm                                          |
|                    | Max Size        | 737mm                                          |
|                    | Thickness       | 25~45mm                                        |
| Board Location     | Support System  | Magnetic Pin/Up-down table adjusted            |
|                    | Clamping System | Patented over the top clamping, side clamping, |
|                    |                 | vacuum nozzle                                  |
| Control Method     |                 | PC Control                                     |
| Cleaning System    |                 | Dry,Wet,Vacuum (Programmable)                  |
| Printing Accuracy  |                 | ±0.025mm                                       |

#### Features 4

Intelligent calibration system, the XYZ axis of the printing machine will automatically perform PCB calibration according to the displacement data generated by the software