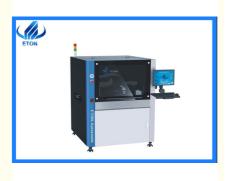

#### **Machine Brief Introduction**

ET-4035 is one of the automatic stencil printer machine. The function is printing solder paste on the PCB. It is very high precision, suitable for 0201,0402 mini components, and suitable for max stencil size is 737\*737 mm, Max PCB size is 400\*340 mm. Widely apply to all kinds of electrical product and led lighting product.

#### Technical parameter

| Specifications     |                 | Full automation vision stencil printer machine |
|--------------------|-----------------|------------------------------------------------|
| Machine Dimensions |                 | 1100(L)X800(W)X1400(H)mm                       |
| Machine Weight     |                 | Approx:600Kg                                   |
| PCB size           |                 | 50X50mm- 400X300mm                             |
| Screen Frames      | Min Size        | 420mm                                          |
|                    | Max Size        | 737mm                                          |
|                    | Thickness       | 25~45mm                                        |
| Board Location     | Support System  | Magnetic Pin/Up-down table adjusted            |
|                    | Clamping System | Patented over the top clamping, side clamping, |
|                    |                 | vacuum nozzle                                  |
| Control Method     |                 | PC Control                                     |
| Cleaning System    |                 | Dry,Wet,Vacuum (Programmable)                  |
| Printing Accuracy  |                 | ±0.025mm                                       |