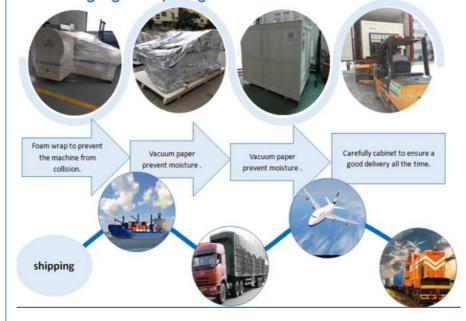

#### Packing and delivery

By sea: The most economical and common way

By Air: If you need machinery in an emergency, air freight is also an option

By land or other way: The most suitable transportation method can be selected according to the needs of customers