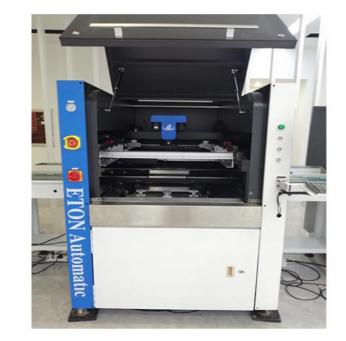

#### **Machine Brief Introduction**

ET-4035 is one of the automatic stencil printer machine. The function is printing solder paste on the PCB. It is very high precision, suitable for 0201,0402 mini components, and suitable for max stencil size is 737\*737 mm, Max PCB size is 400\*340 mm. Widely apply to all kinds of electrical product and led lighting product.

#### Technical parameter

| Specifications     |                 | Full automation vision stencil printer machine |
|--------------------|-----------------|------------------------------------------------|
| Machine Dimensions |                 | 1100(L)X800(W)X1400(H)mm                       |
| Machine Weight     |                 | Approx:600Kg                                   |
| PCB size           |                 | 50X50mm- 400X300mm                             |
| Screen Frames      | Min Size        | 420mm                                          |
|                    | Max Size        | 737mm                                          |
|                    | Thickness       | 25~45mm                                        |
| Board Location     | Support System  | Magnetic Pin/Up-down table adjusted            |
|                    | Clamping System | Patented over the top clamping, side clamping, |
|                    |                 | vacuum nozzle                                  |
| Control Method     |                 | PC Control                                     |
| Cleaning System    |                 | Dry,Wet,Vacuum (Programmable)                  |
| Printing Accuracy  |                 | ±0.025mm                                       |