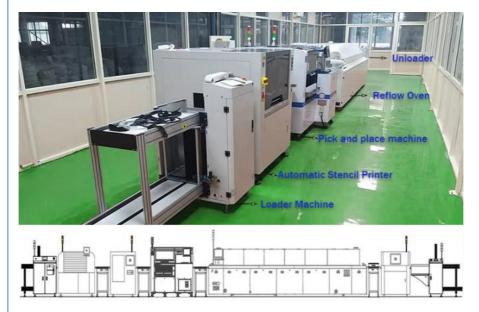

#### SMT Line solution

In SMT Line, there are automatic stencil printer machine, pick and place machine, reflow oven machine, loader and un-loader machine. Different SMT line design will be little different. Some factory will using one automatic stencil printer machine for different SMT line. ETON will provide the professional suggestion for the line design.