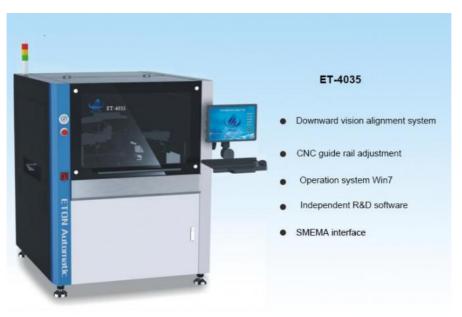

### **Basic Information**

Place of Origin: CHINA
Brand Name: ETON
Model Number: ET-4035
Minimum Order Quantity: 1 Set

• Price: USD20000-27500/pc

Packaging Details: wooden box with vacuum package

Delivery Time: 30 days after depositSupply Ability: 50 sets per month

### **Product Specification**

PCB Min Size: 50\*50mm
 PCB Max Size: 400\*340mm

PCB Warpage: Max PCB Diagonal 1%

PCB Thickness: 0.2-6mmTransport Height: 900±40mm

• Transport Speed: Max 1500mm/Programmable

Screen Frames MAX Size: 737mm
 Screen Frames PCB Max 420mm

Size:

• Squeegee Speed: 6-300mm/sec

• Cleaning System: Dry/Wet/Vacuum(Prorammable)

• Highlight: SMEMA Interface Automatic Stencil Printer,

Win7 Automatic Stencil Printer, SMEMA Interface SMT Printer

### Technical Parameter

| Technical Falameter              |                                          |
|----------------------------------|------------------------------------------|
| Model                            | ET-4035                                  |
| Dimension(MM)                    | 1100(L)* 800(W)* 1400(H)                 |
| Mass/weight                      | 600KG                                    |
| Board Dimension                  | Max:400*340mm Min:50*50mm                |
| PCB Warpage                      | Max.FPCB diagonal 1%                     |
| Squeegee pressure                | 0-10kg/cm <sup>2</sup>                   |
| Squeegee speed                   | 6-300mm/sec                              |
| Squeegee angle                   | 55 <sup>0</sup> (standard)               |
| Squeegee angle                   | Stainless steel standard,rubber squeegee |
| Repeat position accuracy         | ±0.01mm                                  |
| Printing accuracy                | ±0.025mm                                 |
| Cycle time                       | ≤9s(excluding printing and clean)        |
| Power input                      | AC:220±10%, 50/60HZ, 3KW                 |
| FPCB transport over plate height | 20mm                                     |