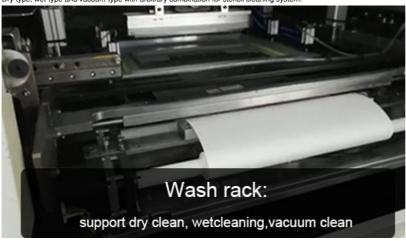

### Automatic clean syster

Dry-type, wet-type and vacuum-type with arbitrary combination for stencil cleaning system.