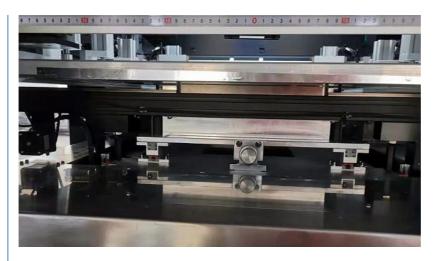

### PCB clamping and support system

- 1. Magnetic pins;
- 2. PCB flexible side clamping system to ensure no bending and deformation during PCB clamping
- 3. Elastic Z-direction pressing tablets (optional)
- 4. Flexible automatic pins(optional)