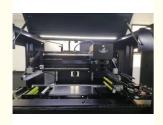

### Parts introduction:

### Suspended print head with programmable pressure automatic adjustment system

- 1. Programmable pressure automatic adjustment system support visible pressure values of front and rear squeegees and ensures accurate pressure control.
- 2. Pressures of front and rear squeegees are separately adjusted, to compensate pressure imbalance caused by fatigue deformation of squeegee to prevent from different printing quality in front and rear

### PCB clamping and support system

- 1. Magnetic pins;
- 2. PCB flexible side clamping system to ensure no bending and deformation during PCB clamping
- 3. Elastic Z-direction pressing tablets (optional)
- 4. Flexible automatic pins(optional)