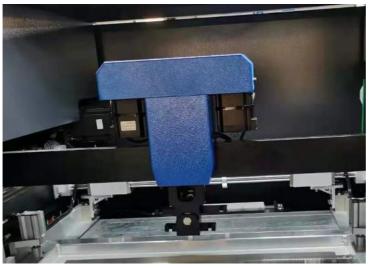

### Suspended print head with programmable pressure automatic adjustment system

- 1. Programmable pressure automatic adjustment system support visible pressure values of front and rear squeegees and ensures accurate pressure control.
- 2. Pressures of front and rear squeegees are separately adjusted, to compensate pressure imbalance caused by fatigue deformation of squeegee to prevent from different printing quality in front and rear