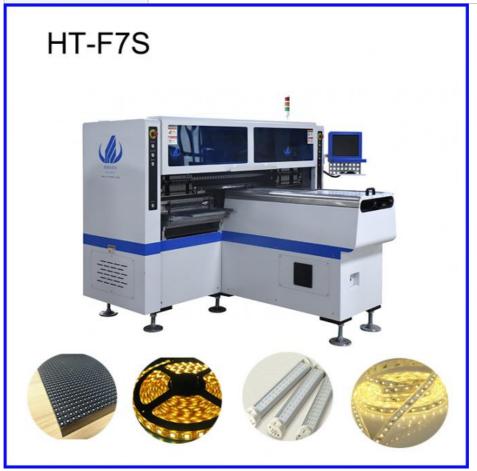

## **Product Specification**

- Dimension:
- Total Weight:
- PCB Length Width:
- PCB Thickness:
- PCB Clamping:
- No.of Feeders Station:
- Mounting Speed:
- Power:
- Operating Environment:
- Highlight:

- 2700\*2300\*1550mm
- 1700kg

CHINA

ETON

CCC/CE

HT-F7S

- Max:1200\*330mm Min:100\*100mm
- s: 0.5-5mm
  - Adjustable Pressure Pneumatic
  - 34 PCS
    - 18000 CPH 380AC 50HZ
  - nt: 6 KW
    - 50HZ SMT Mounting Machine, 380AC SMT Mounting Machine, SMT Assembly Production Line

| Dimension (L*W*H)     | 2700*2300*1550mm              |
|-----------------------|-------------------------------|
| Total weight          | 1700kg                        |
| PCB Length width      | Max:1200*330mm Min:100*100mm  |
| PCB thickness         | 0.5-5mm                       |
| PCB clamping          | Adjustable pressure pneumatic |
|                       |                               |
| No.of feeders station | 68 PCS                        |
| No.of feeders station | 68 PCS<br>34 PCS              |
|                       |                               |
| No.of head            | 34 PCS                        |