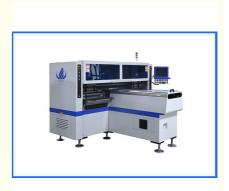

## **Product Specification**

- Dimension:
- Total Weight:
- PCB Length Width:
- PCB Thickness:
- PCB Clamping:
- No.of Feeders Station:
- Mounting Speed:
- Power:
- Operating Environment:
- Highlight:

- 2700\*2300\*1550mm
- 1700kg

CHINA

ETON

CCC/CE

HT-F7S

- Max:1200\*330mm Min:100\*100mm
- s: 0.5-5mm
  - Adjustable Pressure Pneumatic
  - 34 PCS
    - 18000 CPH 380AC 50HZ
  - nt: 6 KW
    - 50HZ SMT Mounting Machine, 380AC SMT Mounting Machine, SMT Assembly Production Line

| Dimension (L*W*H)     | 2700*2300*1550mm              |
|-----------------------|-------------------------------|
| Total weight          | 1700kg                        |
| PCB Length width      | Max:1200*330mm Min:100*100mm  |
| PCB thickness         | 0.5-5mm                       |
| PCB clamping          | Adjustable pressure pneumatic |
|                       |                               |
| No.of feeders station | 68 PCS                        |
| No.of feeders station | 68 PCS<br>34 PCS              |
|                       |                               |
| No.of head            | 34 PCS                        |