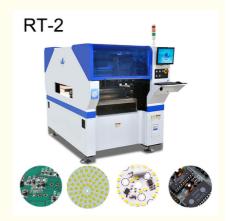

# 80000cph Dual Mode Pcb Smt Assembly Machine Smt Line Equipment

## **Product Description**

80000cph Dual Mode Pcb Smt Assembly Machine Smt Line Equipment

80000cph dual-mode multifunctional machine that can mount two different materials at the same time

## **Product Description**

- 1. This is multifunctional machine rt-2 with double module,total 20 head,each part 10 head, can produce two types of products at the same time.
- 2. The X axis is magnetic liner motor, Y axis and Z axis is servo motor, very good performance and high accuracy.
- 3. It's intelligent,can produce different types of LED light and electric board,such as bulb ,strip, Panel, Downlight, streetlight,power driver, other electronic boards, etc
- 4. Its high precision(accuracy), apply to LED chips, resistor, capacitor, IC, shaped components etc.
- 5. It is highspeed machine, the optimum speed is 80000CPH