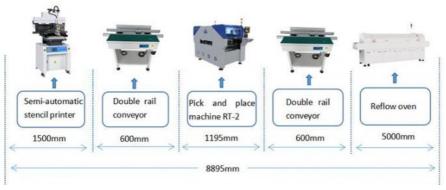

ETON RT-2 Semi-automatic Production Line

DOB

LED chip board

Power driver

Electric board

Display

Table light

LED bulb

## Main process of DOB manufacturing:

Step 1: Print Solder paste on PCB

Step 2: Mounting LED chip and capacitor big components on PCB.

Step 3: Heating solder paste with PCB to welding together the component with PCB