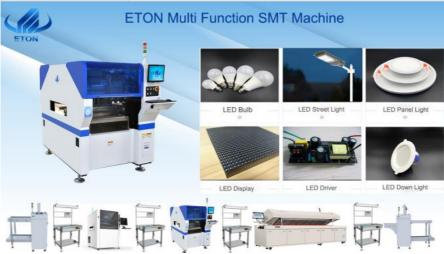

## **Product Description**

- 1. This is multifunctional machine rt-2 with double module,total 20 head,each part 10 head, can produce two types of products at the same time.
- 2. The X axis is magnetic liner motor, Y axis and Z axis is servo motor, very good performance and high accuracy.
- 3. It's intelligent,can produce different types of LED light and electric board,such as bulb ,strip, Panel, Downlight, streetlight,power driver, other electronic boards, etc
- 4. Its high precision(accuracy), apply to LED chips, resistor, capacitor, IC, shaped components etc.
- 5. It is highspeed machine, the optimum speed is 80000CPH

## 5. What are the main LED products o our machines for?

There are different machines in our company and different machines apply to different LED lights. The main products we can apply: bulb,tube strip lamp panel. Down light, street light, ceiling light. wall washer light and so on.