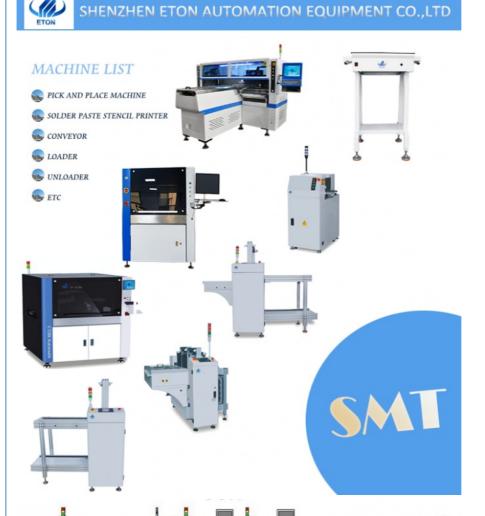

# 80000cph Dual Mode Pcb Smt Assembly Machine Smt Line Equipment

## **Product Description**

80000cph Dual Mode Pcb Smt Assembly Machine Smt Line Equipment

80000cph dual-mode multifunctional machine that can mount two different materials at the same time

## **Product Description**

- 1. This is multifunctional machine rt-2 with double module,total 20 head,each part 10 head, can produce two types of products at the same time.
- 2. The X axis is magnetic liner motor, Y axis and Z axis is servo motor, very good performance and high accuracy.
- 3. It's intelligent,can produce different types of LED light and electric board,such as bulb ,strip, Panel, Downlight, streetlight,power driver, other electronic boards, etc
- 4. Its high precision(accuracy), apply to LED chips, resistor, capacitor, IC, shaped components etc.
- 5. It is highspeed machine, the optimum speed is 80000CPH