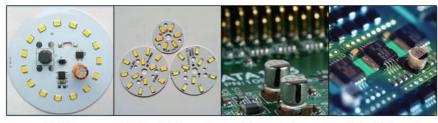

ETON RT-2 Semi-automatic Production Line

DOB

LED chip board

Power driver

Electric board

Display

Table light

LED bulb

## **Product Description**

- 1. This is multifunctional machine rt-2 with double module,total 20 head,each part 10 head, can produce two types of products at the same time.
- 2. The X axis is magnetic liner motor, Y axis and Z axis is servo motor, very good performance and high accuracy.
- 3. It's intelligent,can produce different types of LED light and electric board,such as bulb ,strip, Panel, Downlight, streetlight,power driver, other electronic boards, etc
- 4. Its high precision(accuracy), apply to LED chips, resistor, capacitor, IC, shaped components etc.
- 5. It is highspeed machine, the optimum speed is 80000CPH