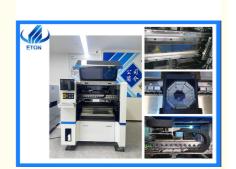

# 80000cph Dual Mode Pcb Smt Assembly Machine Smt Line Equipment

## **Product Description**

80000cph Dual Mode Pcb Smt Assembly Machine Smt Line Equipment

80000cph dual-mode multifunctional machine that can mount two different materials at the same time

## **Product Description**

- 1. This is multifunctional machine rt-2 with double module,total 20 head,each part 10 head, can produce two types of products at the same time.
- 2. The X axis is magnetic liner motor, Y axis and Z axis is servo motor, very good performance and high accuracy.
- 3. It's intelligent,can produce different types of LED light and electric board,such as bulb ,strip, Panel, Downlight, streetlight,power driver, other electronic boards, etc
- 4. Its high precision(accuracy), apply to LED chips, resistor, capacitor, IC, shaped components etc.
- 5. It is highspeed machine, the optimum speed is 80000CPH