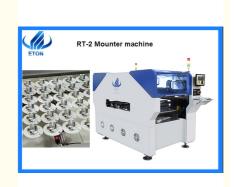

# **Product Specification**

Machine Name: SMT Machine / Pick And Place Machine/

Mounter

Model: RT-2Mounting Head: 20 PcsMachine Speed: 80000 Cph

Highlight: Multifunctional Smt Mounter Machine,

Two Head Smt Mounter Machine, 1930mm Width SMT Mounting Machine

#### Multifunctional mounter machine

RT-2 is the multifunctional two mounting head two conveyor mounter machine, widely apply to all kinds of electrical board and led lighting board, very multifunctional and intelligent.

## Features of RT-2 model

- 1. Two mounting heads, support for mounting two board at the same time independently
- 2. High capacity mounter machine with 80000 cph (that means if your board chip is 20 components, one hour theoretical capacity is 4000 pcs)
- 3. High-end magnetic linear motor, long machine life time, good performance.
- 4. R&D independently software support, machine whole life support free upgrade