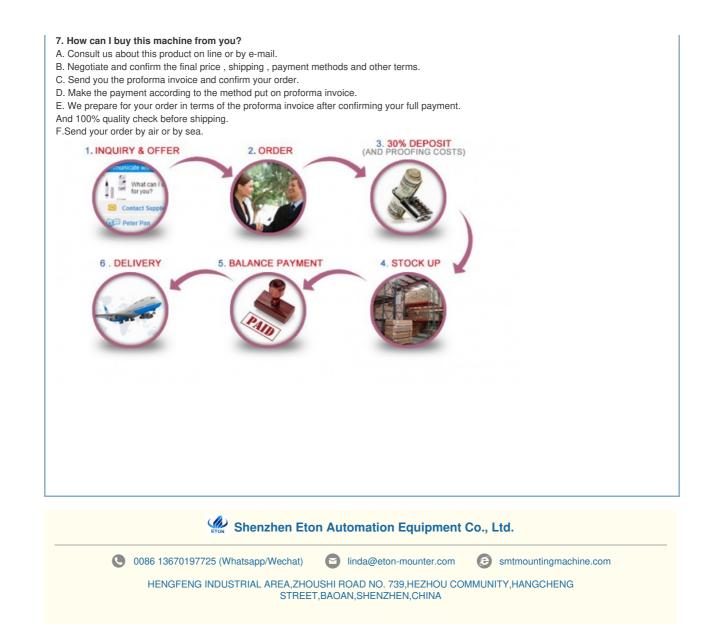

# 200000CPH SMD Mounting Machine Led Tube Light Manufacturing Machine

# **Basic Information**

- Place of Origin:
- Brand Name:
- Certification:
- Model Number:
- Minimum Order Quantity: 1 Unit/Units
- Price:
- Packaging Details:
- Delivery Time:
- Payment Terms: L/C, T/T

CHINA ETON

CCC/CE

15-30 days

USD 80000-90000

50 Unit/Units per month

Vacuum packing in wooden case

HT-F9

Supply Ability:

### **Product Specification**

| Dimension:             | 2700*2300*1550mm                                                    |
|------------------------|---------------------------------------------------------------------|
| PCB Size:              | Max:1200*330mm Min:100*100mm                                        |
| PCB Thickness:         | 0.5-5mm                                                             |
| Mounting Mode:         | Group To Take And Group To Mount                                    |
| No. Of Camera:         | 5 PCS Digital Camera                                                |
| Mounting Speed:        | 200000CPH-250000 CPH                                                |
| Applicable Components: | LED<br>3014/3020/3528/5050,resistor,capacitors,brid<br>Rectifiers   |
| Feeders Station:       | 68 Pcs                                                              |
| No. Of Nozzles:        | 68pcs                                                               |
| X,Y Axis Drive Way:    | High-end Magnetic Linear Motor +servo<br>Motor                      |
| Highlight:             | 200000CPH SMD Mounting Machine,<br>250000 CPH SMD Mounting Machine, |

Machine

# More Images

250000CPH Led Tube Light Manufacturing

### **Product Description**

200000CPH SMD Mounting Machine Led Tube Light Manufacturing Machine

#### **Product Description**

1. Apply to the 0.6m,0.9m,1.2m rigid PCB and 0.5m,1m LED flexible strip.

2. Producing with producing with 4 types materials at the same time with high capacity, available for board with any proportion of led chip and resistor.

3. Dual arm four module, 17 nozzles for each mounting part, part A/B/C/D can be mounted separately or synchronously.

Our company was established in 2011 with over 10years experiences in high-speed pick and place machine. We are the largest high -tech manufacturer in China with strong capability of design ,R&D, manufacture, sales&services. "High efficiency""High quality" and "High Stability" are he core technology of ETON. We got 9 invention Patents, 112 practical patents,12 software copyrights. Moreover, ETON has invented the fastest automatic pick and place machine with speed 250000CPH. We got large market share in USA, KOREA,INDIA, GERMANY,TURKEY more than 20 countries.We expanded our plant and built a new bigger industrial park in Jiangxi Province.

▲ Domestic exhibition:

Guangzhou Guangya Exhibition, Shanghai Munich Exhibition, Chongqing LED Light Exhibition, etc.

#### Service

#### —, Pre-sale

Provide equipment and SMT production lines that meet customers' needs according to customer needs; Provide relevant suggestions to customers;

#### 二, On sale

Real-time follow-up of the production situation of the customer's machine and inform the customer of the production progress

#### $\Xi$ , After sale

- 1. Arrange engineers to come to the factory to install, debug and teach free of charge;
- 2. One-year maintenance period. During the maintenance period, any parts that need to be replaced or repaired are free of charge;
- 3. Every year there is an opportunity for free machine maintenance
- 4. Visit customers regularly to understand the usage of the machine and collect customer feedback.

#### Packing

All machines are packed with vacuum and wooden packing like the one in the pictures.

Shipping: --- We ship to world wide from china mainland using air mail by EMS, UPS, DHL or TNT or as your request for parts. --- Sea shipping for machine.

#### FAQ

#### 1. Q: Are you a trade company or a manufacturer?

We are an professional manufacturer specialized in Screen Printer, SMT Machine, Pick and Place Machine, Reflow Oven, SMT Production line and other SMT Products.

#### 2. Q: What is your delivery date?

The delivery date is about 20 days upon the full payment.

#### 3. Q: What is your payment terms?

100% payment before delivery or 50% deposit in advance and the rest before shipment.

#### 4. Q: How is the warranty?

- 1. Every machine will be checked carefully before shipping out. Buyers should check the package once receiving.
- 2. The complete machine has a warranty period of 12 months from delivery and lifetime maintenance service.
- 3. We provide online Q/A and troubleshooting support and technical advice service. Provide one to one after-sale service.

#### 5. What are your advantages?

Our company stick to five level management policy: sincere business, focus on R&D, manufacturing intentions, considerate service, customer trust

#### 6. The products you are advertising are in stock?

A: The delivery date is about 20 days upon the full payment. Some times we have some in stock for ship , before shipping we'll do some machine test for clients .