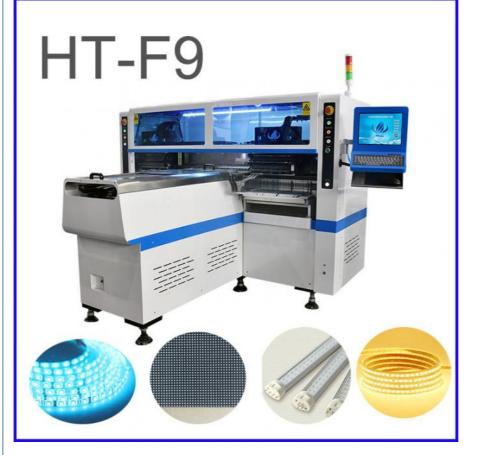

CHINA ETON

CCC/CE

15-30 days

USD 80000-90000

50 Unit/Units per month

Vacuum packing in wooden case

HT-F9

Supply Ability:

### **Product Specification**

| Dimension:             | 2700*2300*1550mm                                                    |
|------------------------|---------------------------------------------------------------------|
| PCB Size:              | Max:1200*330mm Min:100*100mm                                        |
| PCB Thickness:         | 0.5-5mm                                                             |
| Mounting Mode:         | Group To Take And Group To Mount                                    |
| No. Of Camera:         | 5 PCS Digital Camera                                                |
| Mounting Speed:        | 200000CPH-250000 CPH                                                |
| Applicable Components: | LED<br>3014/3020/3528/5050,resistor,capacitors,brid<br>Rectifiers   |
| Feeders Station:       | 68 Pcs                                                              |
| No. Of Nozzles:        | 68pcs                                                               |
| X,Y Axis Drive Way:    | High-end Magnetic Linear Motor +servo<br>Motor                      |
| Highlight:             | 200000CPH SMD Mounting Machine,<br>250000 CPH SMD Mounting Machine, |

# More Images

250000CPH Led Tube Light Manufacturing

### **Product Description**

200000CPH SMD Mounting Machine Led Tube Light Manufacturing Machine