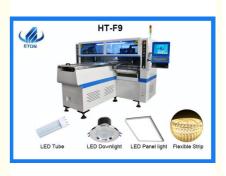

# 200000CPH SMD Mounting Machine Led Tube Light Manufacturing Machine

### **Product Specification**

| Dimension:             | 2700*2300*1550mm                                                    |
|------------------------|---------------------------------------------------------------------|
| PCB Size:              | Max:1200*330mm Min:100*100mm                                        |
| PCB Thickness:         | 0.5-5mm                                                             |
| Mounting Mode:         | Group To Take And Group To Mount                                    |
| No. Of Camera:         | 5 PCS Digital Camera                                                |
| Mounting Speed:        | 200000CPH-250000 CPH                                                |
| Applicable Components: | LED<br>3014/3020/3528/5050,resistor,capacitors,brid<br>Rectifiers   |
| Feeders Station:       | 68 Pcs                                                              |
| No. Of Nozzles:        | 68pcs                                                               |
| X,Y Axis Drive Way:    | High-end Magnetic Linear Motor +servo<br>Motor                      |
| Highlight:             | 200000CPH SMD Mounting Machine,<br>250000 CPH SMD Mounting Machine, |

### **Product Description**

200000CPH SMD Mounting Machine Led Tube Light Manufacturing Machine

#### **Product Description**

1. Apply to the 0.6m,0.9m,1.2m rigid PCB and 0.5m,1m LED flexible strip.

2. Producing with producing with 4 types materials at the same time with high capacity, available for board with any proportion of led chip and resistor.