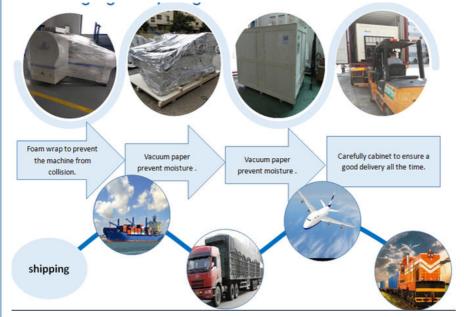

#### Packing

All machines are packed with vacuum and wooden packing like the one in the pictures.

Shipping: --- We ship to world wide from china mainland using air mail by EMS, UPS, DHL or TNT or as your request for parts. --- Sea shipping for machine.