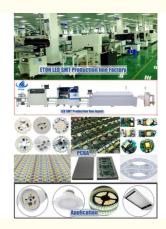

# More Images

250000CPH Led Tube Light Manufacturing

3. Dual arm four module, 17 nozzles for each mounting part, part A/B/C/D can be mounted separately or synchronously.

Our company was established in 2011 with over 10years experiences in high-speed pick and place machine. We are the largest high -tech manufacturer in China with strong capability of design ,R&D, manufacture, sales&services. "High efficiency""High quality" and "High Stability" are he core technology of ETON. We got 9 invention Patents, 112 practical patents,12 software copyrights. Moreover, ETON has invented the fastest automatic pick and place machine with speed 250000CPH. We got large market share in USA, KOREA,INDIA, GERMANY,TURKEY more than 20 countries.We expanded our plant and built a new bigger industrial park in Jiangxi Province.