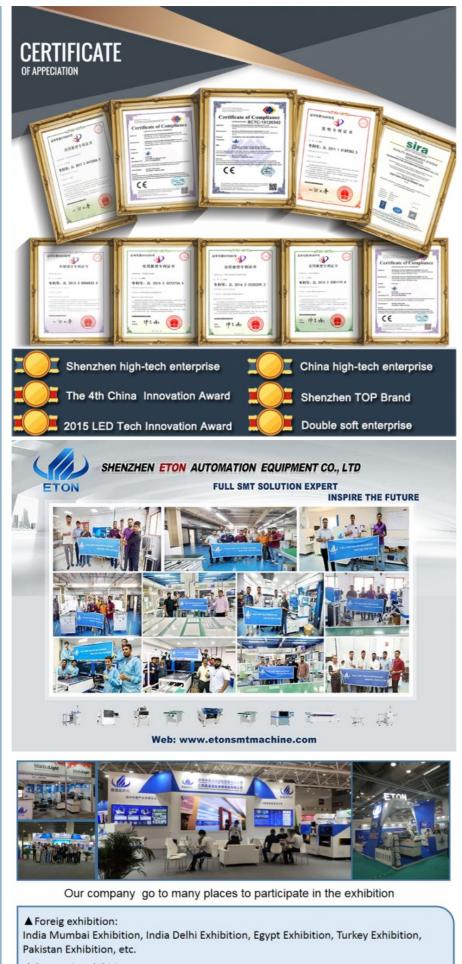

3. Dual arm four module, 17 nozzles for each mounting part, part A/B/C/D can be mounted separately or synchronously.

Our company was established in 2011 with over 10years experiences in high-speed pick and place machine. We are the largest high -tech manufacturer in China with strong capability of design ,R&D, manufacture, sales&services. "High efficiency""High quality" and "High Stability" are he core technology of ETON. We got 9 invention Patents, 112 practical patents,12 software copyrights. Moreover, ETON has invented the fastest automatic pick and place machine with speed 250000CPH. We got large market share in USA, KOREA,INDIA, GERMANY,TURKEY more than 20 countries.We expanded our plant and built a new bigger industrial park in Jiangxi Province.

▲ Domestic exhibition:

Guangzhou Guangya Exhibition, Shanghai Munich Exhibition, Chongqing LED Light Exhibition, etc.